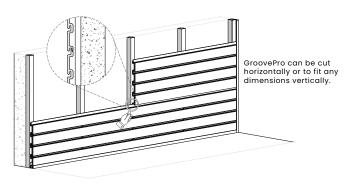

Install the first piece of GroovePro.

Make sure to install it inside the J-trims.

6 Install the next piece of GroovePro on top of the first one and screw it into the studs.