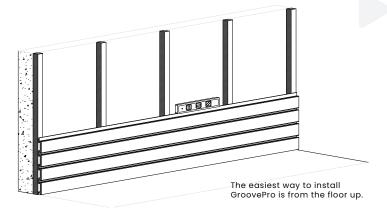

## without J Trim

- Locate the studs.
- Install the first piece of GroovePro.
- Level the first piece of GroovePro before screwing.

4 Screw the first piece of GroovePro into the studs.