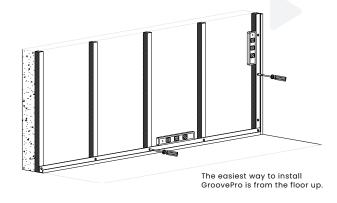

### with J Trim

- Locate the studs.
- 2 Install the fist J-trims horizontally, level it and then screw it into de studs.
- Install the second J-trims vertically, level it and then screw it into de studs.

Install the first piece of GroovePro.

Make sure to install it inside the J-trims.

6 Install the next piece of GroovePro on top of the first one and screw it into the studs.