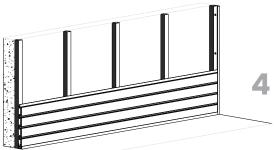

## without J Trim

- Locate the studs.
- Install the first piece of GroovePro.
- Level the first piece of GroovePro before screwing.

4 Screw the first piece of GroovePro into the studs.