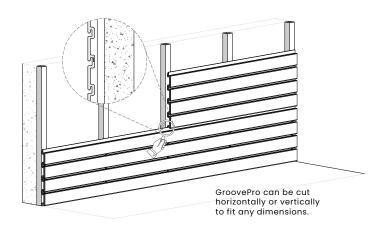

### **Concrete Installation:**

If you are installing GroovePro on concrete, pre-drill the concrete with a 5/32 drill bit. Space concrete screws abou 1 ft apart.

**CONTACT**Export Sales

m MEX: **+52 55 2122 3990** ext. **229** 