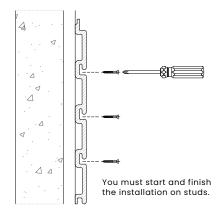

## without J Trim

- Locate the studs.
- Install the first piece of GroovePro.
- Level the first piece of GroovePro before screwing.

4 Screw the first piece of GroovePro into the studs.