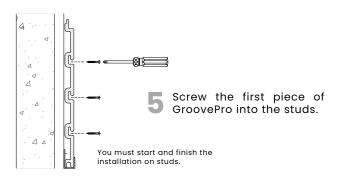

## without J Trim

- Locate the studs.
- Install the first piece of GroovePro.
- Level the first piece of GroovePro before screwing.

4 Screw the first piece of GroovePro into the studs.