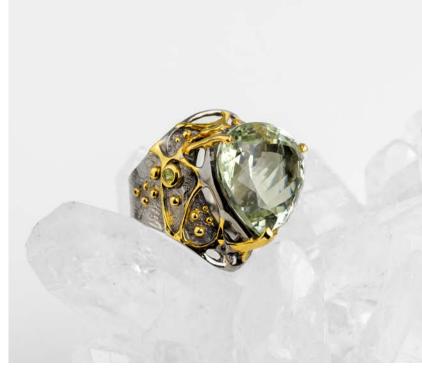

For more information, request a call from our concierge team via eleveraustralia.com.au.

Josephine' Ring Green Amethyst & Peridot, 18K Gold & Black Rhodium \$800.00

'Eve' Ring Polished Brass, Green Onyx \$330.00