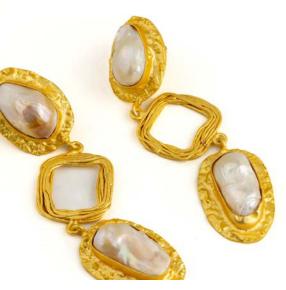

#### 'Anastasia' Ring

18K Gold plated, Black & White CZ (with Simulated Pearl) \$130.00

'Florence' Earring 14K Matte Gold plated, Baroque Pearls \$330.00

'Victoria' Earring
14K Gold plated, Freshwater Pearls
\$330.00