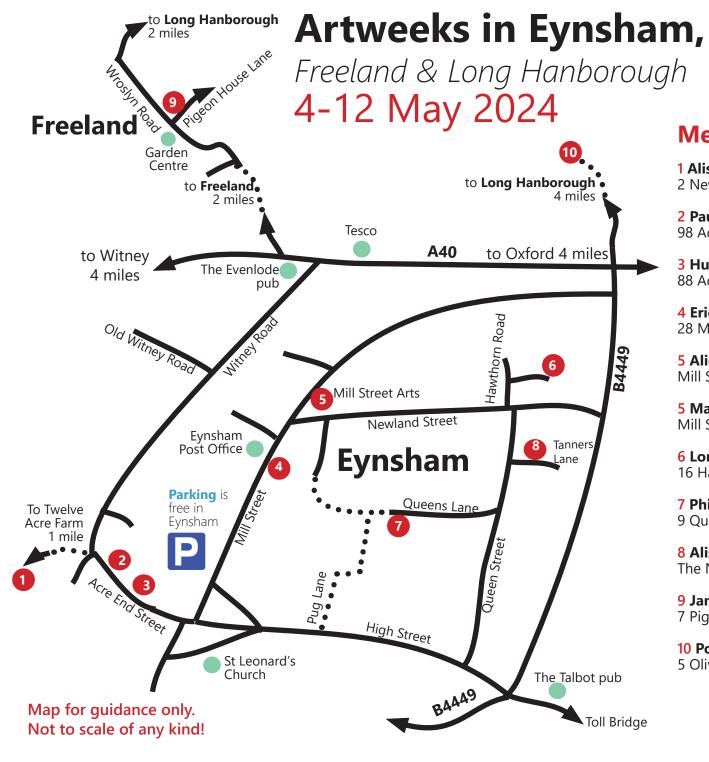

## Meet the artists!

- **1 Alison Berrett** painting & drawing 2 Newfield Cottages, Twelve Acre Farm, Eynsham OX294BG
- **2 Paul Drew** ceramics, sculpture 98 Acre End Street, Eynsham OX294PD
- **3 Hugh Pryor** experimental photography 88 Acre End Street, Eynsham OX294PD
- **4 Eric White** pastel paintings & mixed media 28 Mill Street, Eynsham OX294JS
- **5 Alice Walker** painting Mill Street Arts, 66 Mill Street, Eynsham OX294JU
- 5 Matt Black painting & drawing Mill Street Arts, 66 Mill Street, Eynsham OX294JU
- **6 Lorna Marrison** painting 16 Hawthorn Road, Eynsham OX294NT
- **7 Philippa Norris** ceramics porcelain 9 Queens Lane, Eynsham OX294HL
- 8 Alison Holmans ceramics stoneware & raku The New House, Tanners Lane, Eynsham OX294HJ
- 9 Jane Tomlinson and Paul Tomlinson painting & drawing7 Pigeon House Lane, Freeland OX298AG
- 10 Polly Wyatt botanical illustration5 Olivers Close, Long Hanborough OX298GL