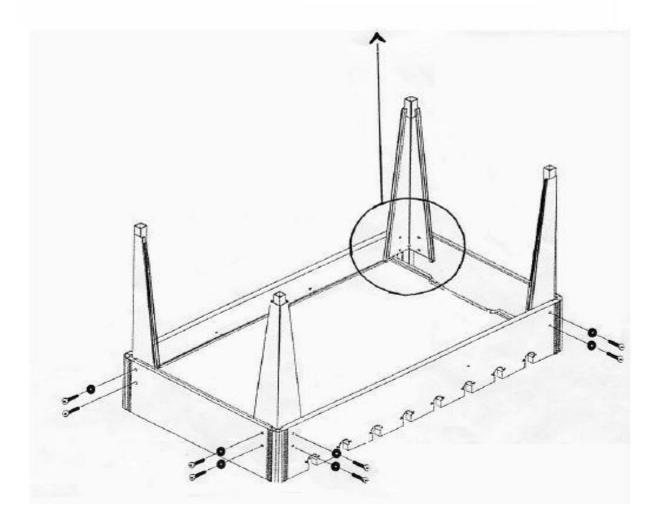

for legs assembly

| 16 |                | Screw 8x40           |
|----|----------------|----------------------|
| 16 |                | Metal flat 8x32      |
| 16 |                | Flange nut diam. 8mm |
| 1  |                | Allen spanner 5mm    |
| 7  | · · · · ·      | Screw 4,5x16         |
|    | Material for i | rods assembly        |
| 35 | (Beauty        | Screw 5x20           |
| 1  |                | Set complete of rods |

| ASSEMBLY INSTRUCTIONS |
|-----------------------|
|-----------------------|

The football table is packed in a carton box with the rods and legs to be assembled. The assembly operation is very simple and needs about 30 minutes. To start please follow the below instructions. Please read and keep these instructions for future reference.

Legs assembly





### Rods assembly



Fixing aluminium border top



Fix the scoring unit using its screws

Fix the aluminium edge with the 4.5x16 screws (nr. 3 on each side)