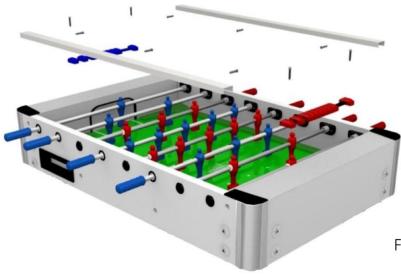

### Rods assembly

Fixing aluminium border top

Fix the scoring unit using its screws

Fix the aluminium edge with the 4.5x16 screws (nr. 3 on each side)