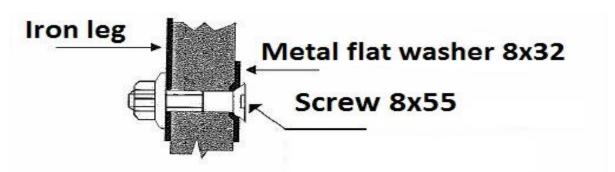

### Material for legs assembly

| 16 |                | Screw 8x40           |
|----|----------------|----------------------|
| 16 |                | Metal flat 8x32      |
| 16 |                | Flange nut diam. 8mm |
| 1  |                | Allen spanner 5mm    |
| 7  | · · · · ·      | Screw 4,5x16         |
|    | Material for i | rods assembly        |
| 35 | (Beauty        | Screw 5x20           |
| 1  |                | Set complete of rods |