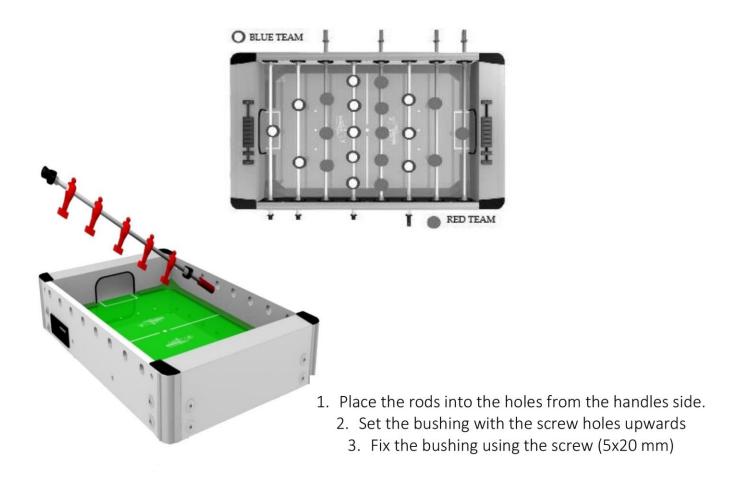

### Rods assembly

Fixing aluminium border top

Fix the scoring unit using its screws

Fix the aluminium edge with the 4.5x16 screws (nr. 3 on each side)