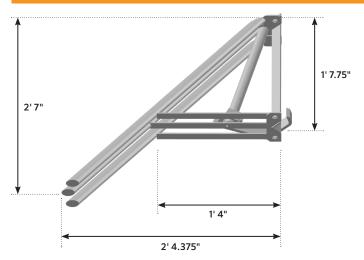

## SHORING TRIPOD

DIAGRAM C: CLOSED TRIPOD

## STRENGTHEN YOUR SHORES WITH ELLIS® TRIPODS

The Ellis MFG Shoring Tripod is a simple and fast way to keep shores upright during the setup process. It's all steel, foldable for easy storage and transport, and removable/reusable. The Shoring Tripod is designed to fit a wide range of post shores or shoring props from 1.5" up to a 3.5" nominal 4x4 Ellis Shore.