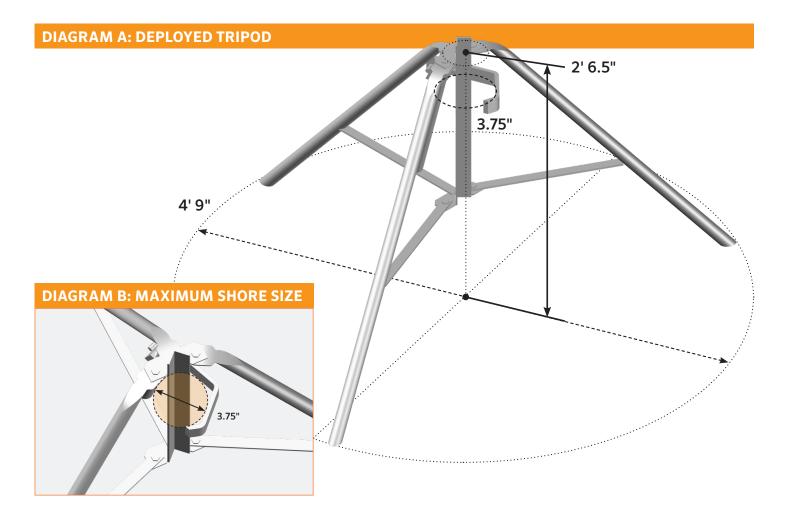

## SHORING TRIPOD

DIAGRAM C: CLOSED TRIPOD

## STRENGTHEN YOUR SHORES WITH ELLIS® TRIPODS

The Ellis MFG Shoring Tripod is a simple and fast way to keep shores upright during the setup process. It's all steel, foldable for easy storage and transport, and removable/reusable. The Shoring Tripod is designed to fit a wide range of post shores or shoring props from 1.5" up to a 3.5" nominal 4x4 Ellis Shore.

The Ellis Tripod can to be used with the Ellis Light Duty Steel Shores, Light Duty Steel Lifting Shores, Ellis Heavy Duty Steel Shores, and the Ellis 4x4 post shores.

\* Tripods can be used with Shores 32" and taller. The STL-37 and taller Steel Shores are compatible with the Ellis Shoring Tripod.