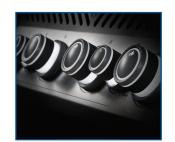

Dual stainless steel heat distribution system

46 cm

Illuminated control knobs with new design

......

000

**15 YEAR** 

WARRANTY

NAPOLEON