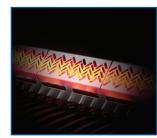

## ROGUE

GAS GRILL ROGUE® SE525-1 (RSE525RSIBPK-1-A) Black

6 Burners | < 26,1 kW

- 4 Stainless Steel main burners •
- Rear rotisserie burner .
- Main Grill Area: 73 x 46 cm .
- Dimensions: 154 x 64 x123cm | 76 kg •
- Cast aluminium base •
- New: WAVE™ porcelain coated cast iron cooking grids
- Side mounted condiment basket •
- **ACCU-PROBE™** Thermometer .
- Illuminated control knobs with new design .
- Large side shelves (one fixed, one folding)
- Large SIZZLE ZONE™ (3 tiles) infrared side burner •

0000

New large SIZZLE ZONE™ infrared side burner

FEATURES

0

FÆ

Rear rotisserie burner

\*sizes and specifications of the finished product may differ in minor features