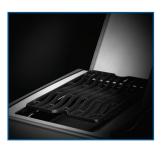

## ROGUE

GAS GRILL ROGUE® SE525-1 (RSE525RSIBPK-1-A) Black

6 Burners | < 26,1 kW

- 4 Stainless Steel main burners •
- Rear rotisserie burner .
- Main Grill Area: 73 x 46 cm .
- Dimensions: 154 x 64 x123cm | 76 kg •
- Cast aluminium base •
- New: WAVE™ porcelain coated cast iron cooking grids
- Side mounted condiment basket •
- **ACCU-PROBE™** Thermometer .
- Illuminated control knobs with new design .
- Large side shelves (one fixed, one folding)
- Large SIZZLE ZONE™ (3 tiles) infrared side burner •