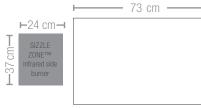

## ROGUE

GAS GRILL ROGUE® SE525-1 (RSE525RSIBPK-1-A) Black

6 Burners | < 26,1 kW

- 4 Stainless Steel main burners •
- Rear rotisserie burner .
- Main Grill Area: 73 x 46 cm .
- Dimensions: 154 x 64 x123cm | 76 kg •
- Cast aluminium base •
- New: WAVE™ porcelain coated cast iron cooking grids
- Side mounted condiment basket •
- **ACCU-PROBE™** Thermometer .
- Illuminated control knobs with new design .
- Large side shelves (one fixed, one folding)
- Large SIZZLE ZONE™ (3 tiles) infrared side burner •

0000

New large SIZZLE ZONE™ infrared side burner

FEATURES

0

FÆ

Rear rotisserie burner

\*sizes and specifications of the finished product may differ in minor features