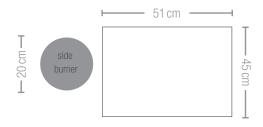

## ROGUE®

GAS GRILL ROGUE® 365 SB-1 (R365SBPK-1) Black 3 Burners

 Up to 13.6 kW with 2 Stainless Steel main burners and a range side burner

Main Grill Area: 51 x 45 cm

• Dimensions: 121 x 64 x 121 cm | approx 56 kg

Dual stainless steel heat distribution system

WAVE™ porcelain coated cast iron cooking grids

ACCU PROBE™ Thermometer

Range side burner

\*sizes and specifications of the finished product may differ in minor features