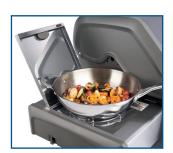

Dual stainless steel heat distribution system

WAVE™ porcelain coated cast iron cooking grids

ACCU PROBE™ Thermometer

Range side burner

\*sizes and specifications of the finished product may differ in minor features