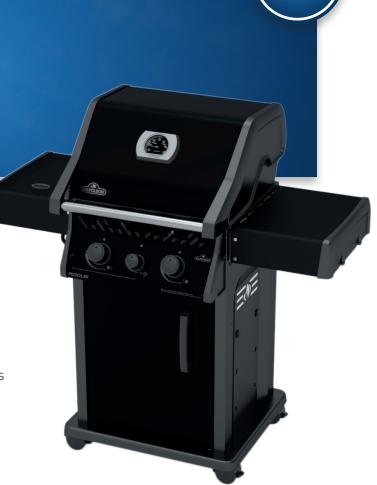

## ROGUE®

GAS GRILL ROGUE® 365 SB-1 (R365SBPK-1) Black 3 Burners

 Up to 13.6 kW with 2 Stainless Steel main burners and a range side burner

Main Grill Area: 51 x 45 cm

• Dimensions: 121 x 64 x 121 cm | approx 56 kg