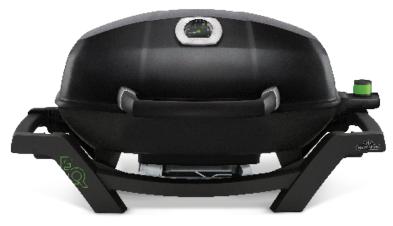

TravelQ™ PRO 285 Electric (PRO285E-BK) Black 1 Burner | < 2,2 kW

- 2200 Watt
- Main Grill Area: 54 x 37 cm
- Dimensions: 74 x 47 x 38 cm | 12,9 kg
- Cast aluminium base casting
- Optional stand available
- WAVE<sup>™</sup> porcelain coated cast iron cooking grids
- High lid for cooking larger joints of meat
- Removable grease tray for easy cleaning
- ACCU-PROBE™ Thermometer