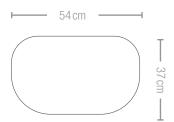

TravelQ™ PRO 285 Electric (PRO285E-BK) Black 1 Burner | < 2,2 kW

- 2200 Watt
- Main Grill Area: 54 x 37 cm
- Dimensions: 74 x 47 x 38 cm | 12,9 kg
- Cast aluminium base casting
- Optional stand available
- WAVE<sup>™</sup> porcelain coated cast iron cooking grids
- High lid for cooking larger joints of meat
- Removable grease tray for easy cleaning
- ACCU-PROBE™ Thermometer