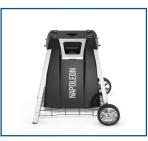

TravelQ™ PRO 285 Electric (PRO285E-BK) Black 1 Burner | < 2,2 kW

- 2200 Watt
- Main Grill Area: 54 x 37 cm
- Dimensions: 74 x 47 x 38 cm | 12,9 kg
- Cast aluminium base casting
- Optional stand available
- WAVE<sup>™</sup> porcelain coated cast iron cooking grids
- High lid for cooking larger joints of meat
- Removable grease tray for easy cleaning
- ACCU-PROBE™ Thermometer

Heating coil with 2200 Watt

Continuous heat regulation

Optional stand with shelves available

**10 YEAR** 

WARRANT

High lid for cooking larger joints of meat

\*sizes and specifications of the finished product may differ in minor features