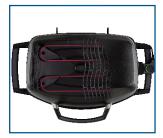

TravelQ™ PRO 285 Electric (PRO285E-BK) Black 1 Burner | < 2,2 kW

- 2200 Watt
- Main Grill Area: 54 x 37 cm
- Dimensions: 74 x 47 x 38 cm | 12,9 kg
- Cast aluminium base casting
- Optional stand available
- WAVE<sup>™</sup> porcelain coated cast iron cooking grids
- High lid for cooking larger joints of meat
- Removable grease tray for easy cleaning
- ACCU-PROBE™ Thermometer

Heating coil with 2200 Watt

Continuous heat regulation

Optional stand with shelves available

**10 YEAR** 

WARRANT

High lid for cooking larger joints of meat

\*sizes and specifications of the finished product may differ in minor features