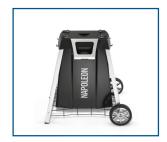

2 Circular burners

**WAVE™** porcelain coated cast iron cooking grids (cast iron griddle optional)

Optional stand with shelves available

High lid for cooking larger joints of meat

\*sizes and specifications of the finished product may differ in minor features