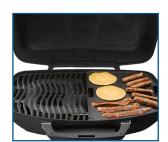

PORTABLE GAS GRILL TravelQ™ PRO285 (PRO285-BK)
Black
2 Burners | < 4,1 kW

- Up to 4,1 kW with 2 burners
- Main Grill Area: 54 x 37 cm
- Dimensions: 74 x 47 x 38 cm | 12,9 kg
- Cast aluminium base casting
- Optional stand available
- WAVE™ porcelain coated cast iron cooking grids
- High lid for cooking larger joints of meat
- ACCU-PROBE™ Thermometer

2 Circular burners

**WAVE™** porcelain coated cast iron cooking grids (cast iron griddle optional)

Optional stand with shelves available

High lid for cooking larger joints of meat

\*sizes and specifications of the finished product may differ in minor features