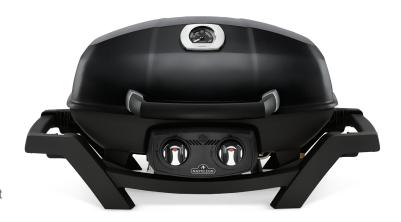

PORTABLE GAS GRILL TravelQ™ PRO285 (PRO285-BK)
Black
2 Burners | < 4,1 kW

- Up to 4,1 kW with 2 burners
- Main Grill Area: 54 x 37 cm
- Dimensions: 74 x 47 x 38 cm | 12,9 kg
- Cast aluminium base casting
- Optional stand available
- WAVE™ porcelain coated cast iron cooking grids
- High lid for cooking larger joints of meat
- ACCU-PROBE™ Thermometer

2 Circular burners

**WAVE™** porcelain coated cast iron cooking grids (cast iron griddle optional)

Optional stand with shelves available

High lid for cooking larger joints of meat

\*sizes and specifications of the finished product may differ in minor features