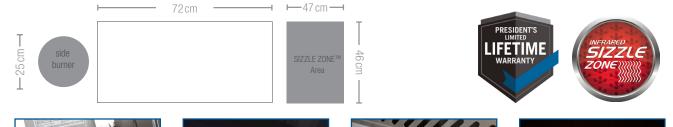

## GAS GRILL PRESTIGE PRO™ 825 (PR0825RSBIPSS-3) Stainless Steel 10 Burners | < 38,6 kW

- 4 Stainless Steel main burners
- 1 smoker burner with integrated, easy pull-out and refillable smoking tray
- Two-stage **power side burner**
- SIZZLE ZONE™ Area with 2 infrared burners and warming burner inbetween
- Infrared rear burner for rotisserie cooking
- Main Grill Area: 72 x 46 cm + 47 x 46 cm
- Dimensions: 239 x 65 x 130 cm | 205 kg
- Interior lighting for stylish barbecuing into the night
- Stainless steel side shelf with integrated ice/marinade bucket and chopping board
- **NEW**: Proximity lighting
- NEW: Multiple colour lighting knobs

Two-stage power side burner

New: Proximity lighting

FEATURES

11/11/

2 3 3

Easy pull-out and refillable smoking tray

SIZZLE ZONE™ area

\*sizes and specifications of the finished product may differ in minor features