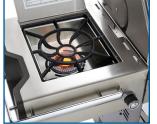

## GAS GRILL PRESTIGE PRO™ 825 (PR0825RSBIPSS-3) Stainless Steel 10 Burners | < 38,6 kW

- 4 Stainless Steel main burners
- 1 smoker burner with integrated, easy pull-out and refillable smoking tray
- Two-stage **power side burner**
- SIZZLE ZONE™ Area with 2 infrared burners and warming burner inbetween
- Infrared rear burner for rotisserie cooking
- Main Grill Area: 72 x 46 cm + 47 x 46 cm
- Dimensions: 239 x 65 x 130 cm | 205 kg
- Interior lighting for stylish barbecuing into the night
- Stainless steel side shelf with integrated ice/marinade bucket and chopping board
- **NEW**: Proximity lighting
- NEW: Multiple colour lighting knobs

Two-stage power side burner

New: Proximity lighting

FEATURES

11/11/

2 3 3

Easy pull-out and refillable smoking tray

SIZZLE ZONE™ area

\*sizes and specifications of the finished product may differ in minor features