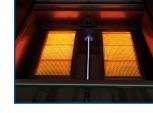

## GAS GRILL PRESTIGE PRO™ 825 (PR0825RSBIPSS-3) Stainless Steel 10 Burners | < 38,6 kW

- 4 Stainless Steel main burners
- 1 smoker burner with integrated, easy pull-out and refillable smoking tray
- Two-stage **power side burner**
- SIZZLE ZONE™ Area with 2 infrared burners and warming burner inbetween
- Infrared rear burner for rotisserie cooking
- Main Grill Area: 72 x 46 cm + 47 x 46 cm
- Dimensions: 239 x 65 x 130 cm | 205 kg
- Interior lighting for stylish barbecuing into the night
- Stainless steel side shelf with integrated ice/marinade bucket and chopping board
- **NEW**: Proximity lighting
- NEW: Multiple colour lighting knobs

Two-stage power side burner

New: Proximity lighting

FEATURES

11/11/

2 3 3

Easy pull-out and refillable smoking tray

SIZZLE ZONE™ area

\*sizes and specifications of the finished product may differ in minor features