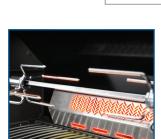

Infrared rear burner for rotisserie cooking

New: Proximity lighting

Easy pull-out and refillable smoking tray

SIZZLE ZONE $^{\text{TM}}$  infrared burner

\*sizes and specifications of the finished product may differ in minor features