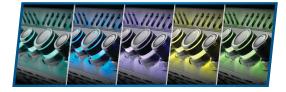

NEW FEATURES

GAS GRILL PRESTIGE PRO™ 665 (PRO665RSIBPSS-3) Stainless Steel 8 Burners | < 31 kW

- 5 Stainless Steel main burners
- SIZZLE ZONE™ Infrared side burner
- 1 smoker burner with integrated,
  easy pull-out and refillable smoking tray
- Main Grill Area: 94 x 46 cm
- Dimensions: 195 x 65 x 131 cm | 150 kg
- Interior lighting for stylish barbecuing into the night
- Infrared rear burner for rotisserie cooking
- Stainless steel side shelf with integrated ice/marinade bucket and chopping board
- Soft closing doors
- **NEW**: Proximity lighting
- **NEW**: Multiple colour lighting knobs