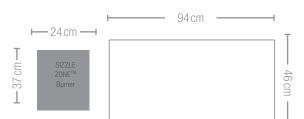

NEW FEATURES

GAS GRILL PRESTIGE PRO™ 665 (PRO665RSIBPSS-3) Stainless Steel 8 Burners | < 31 kW

- 5 Stainless Steel main burners
- SIZZLE ZONE™ Infrared side burner
- 1 smoker burner with integrated,
  easy pull-out and refillable smoking tray
- Main Grill Area: 94 x 46 cm
- Dimensions: 195 x 65 x 131 cm | 150 kg
- Interior lighting for stylish barbecuing into the night
- Infrared rear burner for rotisserie cooking
- Stainless steel side shelf with integrated ice/marinade bucket and chopping board
- Soft closing doors
- **NEW**: Proximity lighting
- **NEW**: Multiple colour lighting knobs