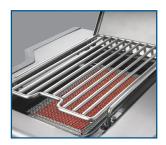

Infrared rear burner for rotisserie cooking

New: Proximity lighting

Easy pull-out and refillable smoking tray

SIZZLE ZONE $^{\text{TM}}$  infrared burner

\*sizes and specifications of the finished product may differ in minor features