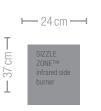

PRES/IG

GAS GRILL PRESTIGE PRO™ 500 (PR0500RSIBPSS-3) Stainless Steel 6 Burners | < 25,7 kW

- 4 Stainless Steel main burners
- SIZZLE ZONE<sup>TM</sup> infrared side burner
- Main Grill Area: 71 x 46 cm
- Dimensions: 169 x 67 x 132 cm | 115 kg
- Interior lighting for stylish barbecuing into the night
- Infrared rear burner for rotisserie cooking
- Stainless steel side shelf with integrated ice/marinade bucket and chopping board
- Soft closing doors
- NEW: Proximity lighting
- **NEW**: Multiple colour lighting knobs

Infrared rear burner for rotisserie cooking

New: Proximity lighting

Interior lighting for stylish barbecuing into the night

FEATURES

<u>999</u>

LIFETIME

1

SIZZLE ZONE™ infrared side burner