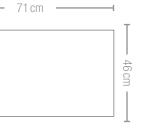

PRES/IG

GAS GRILL PRESTIGE PRO™ 500 (PR0500RSIBPSS-3) Stainless Steel 6 Burners | < 25,7 kW

- 4 Stainless Steel main burners
- SIZZLE ZONE<sup>TM</sup> infrared side burner
- Main Grill Area: 71 x 46 cm
- Dimensions: 169 x 67 x 132 cm | 115 kg
- Interior lighting for stylish barbecuing into the night
- Infrared rear burner for rotisserie cooking
- Stainless steel side shelf with integrated ice/marinade bucket and chopping board
- Soft closing doors
- NEW: Proximity lighting
- **NEW**: Multiple colour lighting knobs