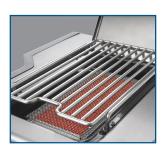

PRES/IG

GAS GRILL PRESTIGE PRO™ 500 (PR0500RSIBPSS-3) Stainless Steel 6 Burners | < 25,7 kW

- 4 Stainless Steel main burners
- SIZZLE ZONE<sup>TM</sup> infrared side burner
- Main Grill Area: 71 x 46 cm
- Dimensions: 169 x 67 x 132 cm | 115 kg
- Interior lighting for stylish barbecuing into the night
- Infrared rear burner for rotisserie cooking
- Stainless steel side shelf with integrated ice/marinade bucket and chopping board
- Soft closing doors
- NEW: Proximity lighting
- **NEW**: Multiple colour lighting knobs

Infrared rear burner for rotisserie cooking

New: Proximity lighting

Interior lighting for stylish barbecuing into the night

FEATURES

<u>999</u>

LIFETIME

1

SIZZLE ZONE™ infrared side burner