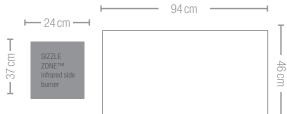

GAS GRILL PRESTIGE® 665 (P665RSIBPSS) Stainless Steel 7 Burners | < 29,7 kW

- 5 Stainless Steel main burners
- SIZZLE ZONE<sup>TM</sup> infrared side burner
- Main Grill Area: 94 x 46 cm
- Dimensions: 190 x 67 x 127 cm | 105 kg
- Infrared rear burner for rotisserie cooking.
- Front Accessible drip pan
- SAFETY GLOW™ control knobs
- Folding right side shelf for easy storage