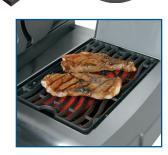

GAS GRILL PRESTIGE® 665 (P665RSIBPSS) Stainless Steel 7 Burners | < 29,7 kW

- 5 Stainless Steel main burners
- SIZZLE ZONE<sup>TM</sup> infrared side burner
- Main Grill Area: 94 x 46 cm
- Dimensions: 190 x 67 x 127 cm | 105 kg
- Infrared rear burner for rotisserie cooking.
- Front Accessible drip pan
- SAFETY GLOW™ control knobs
- Folding right side shelf for easy storage