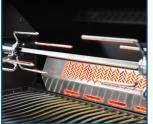

GAS GRILL PRESTIGE® 665 (P665RSIBPSS) Stainless Steel 7 Burners | < 29,7 kW

- 5 Stainless Steel main burners
- SIZZLE ZONE<sup>TM</sup> infrared side burner
- Main Grill Area: 94 x 46 cm
- Dimensions: 190 x 67 x 127 cm | 105 kg
- Infrared rear burner for rotisserie cooking.
- Front Accessible drip pan
- SAFETY GLOW™ control knobs
- Folding right side shelf for easy storage

Infrared rear burner for rotisserie cooking.

**WAVE™** Stainless Steel cooking grids

0)

Dual stainless steel heat distribution system

SIZZLE ZONE™ infrared side burner

PRESIDENT'S LIMITED

\*sizes and specifications of the finished product may differ in minor features