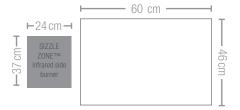

## ROGUE SE

GAS GRILL ROGUE® SE425-1 (RSE425RSIBPK-1-A) Black

5 Burners | < 23,75 kW

- 3 Stainless Steel main burners
- Rear rotisserie burner
- Main Grill Area: 60 x 46 cm
- Dimensions: 140 x 64 x 123 cm | 67 kg
- Cast aluminium base
- New: WAVE™ porcelain coated cast iron cooking grids
- Side mounted condiment basket
- ACCU-PROBE™ Thermometer
- Illuminated control knobs with new design
- Large side shelves (one fixed, one folding)
- Large **SIZZLE ZONE™** (3 tiles) infrared side burner
- New: Including rotisserie kit