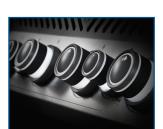

Illuminated control knobs with new design

Rear rotisserie burner

Dual stainless steel heat dis-

tribution system