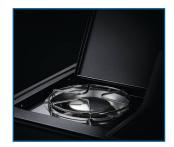

## ROGUE®

GASGRILL RB 425 RSB-1 (RB425RSBPK-1) Black 5 Burners | < 22,25 kW

- Main Grill Area: 60 x 46 cm
- Dimensions: 130 x 64 x 122 cm | 61 kg
- Stainless Steel infrared rear burner
- Range side burner
- Durable grill chamber made of cast aluminium
- Folding side shelves
- WAVE™ porcelain coated cast iron cooking grids
- Extra high lid with **ACCU-PROBE™** temperature gauge
- Front accessible drip pan
- Grey knobs with integrated grey bezel
- · Large warming rack for extra grilling area
- New: Including rotisserie kit

Range side burner

Stainless Steel infrared rear burner

NAPOLEON

**ACCU PROBE™** temperature gauge

Extra high lid