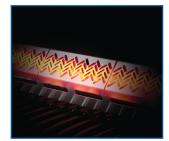

## ROGUE®

GASGRILL RB 425 RSB-1 (RB425RSBPK-1) Black 5 Burners | < 22,25 kW

- Main Grill Area: 60 x 46 cm
- Dimensions: 130 x 64 x 122 cm | 61 kg
- Stainless Steel infrared rear burner
- Range side burner
- Durable grill chamber made of cast aluminium
- Folding side shelves
- WAVE™ porcelain coated cast iron cooking grids
- Extra high lid with **ACCU-PROBE™** temperature gauge
- Front accessible drip pan
- Grey knobs with integrated grey bezel
- · Large warming rack for extra grilling area
- New: Including rotisserie kit

Range side burner

Stainless Steel infrared rear burner

NAPOLEON

**ACCU PROBE™** temperature gauge

Extra high lid