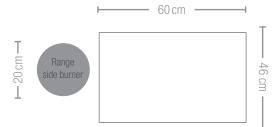

## ROGUE®

GASGRILL RB 425 RSB-1 (RB425RSBPK-1) Black 5 Burners | < 22,25 kW

- Main Grill Area: 60 x 46 cm
- Dimensions: 130 x 64 x 122 cm | 61 kg
- Stainless Steel infrared rear burner
- Range side burner
- Durable grill chamber made of cast aluminium
- Folding side shelves
- WAVE™ porcelain coated cast iron cooking grids
- Extra high lid with **ACCU-PROBE™** temperature gauge
- Front accessible drip pan
- Grey knobs with integrated grey bezel
- · Large warming rack for extra grilling area
- New: Including rotisserie kit