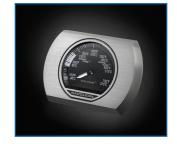

## ROGUE®

GASGRILL RB 425 RSB-1 (RB425RSBPK-1) Black 5 Burners | < 22,25 kW

- Main Grill Area: 60 x 46 cm
- Dimensions: 130 x 64 x 122 cm | 61 kg
- Stainless Steel infrared rear burner
- Range side burner
- Durable grill chamber made of cast aluminium
- Folding side shelves
- WAVE™ porcelain coated cast iron cooking grids
- Extra high lid with **ACCU-PROBE™** temperature gauge
- Front accessible drip pan
- Grey knobs with integrated grey bezel
- · Large warming rack for extra grilling area
- New: Including rotisserie kit

Range side burner

Stainless Steel infrared rear burner

NAPOLEON

**ACCU PROBE™** temperature gauge

Extra high lid