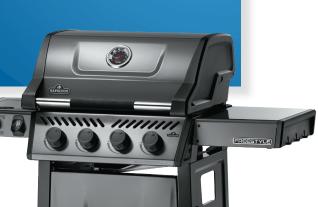

GAS GRILL FREESTYLE 425 SIB (F425SIBPGT) Graphite Grey 5 Burners | < 16,6 kW

- **SIZZLE ZONE™** infrared side burner (3,0 kW)
- Main Grill Area: 60 x 45 cm
- Dimensions: 132 x 64 x 116 cm | 55 kg
- Durable grill chamber made of cast aluminium
- Right side shelf foldable
- WAVE™ porcelain coated cast iron cooking grids
- Single-level heat distribution system made of enameled steel
- ACCU-PROBE™ built-in temperature gauge
- **JETFIRE™** ignition system
- Side shelf with bottle opener

Two large, weatherproof wheels

**WAVE™** porcelain coated cast iron cooking grids

Gas bottle accessible from the

SIZZLE ZONE™ Infrared side burner