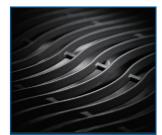

GAS GRILL FREESTYLE 425 SIB (F425SIBPGT) Graphite Grey 5 Burners | < 16,6 kW

- **SIZZLE ZONE™** infrared side burner (3,0 kW)
- Main Grill Area: 60 x 45 cm
- Dimensions: 132 x 64 x 116 cm | 55 kg
- Durable grill chamber made of cast aluminium
- Right side shelf foldable
- WAVE™ porcelain coated cast iron cooking grids
- Single-level heat distribution system made of enameled steel
- ACCU-PROBE™ built-in temperature gauge
- **JETFIRE™** ignition system
- Side shelf with bottle opener

Two large, weatherproof wheels

**WAVE™** porcelain coated cast iron cooking grids

Gas bottle accessible from the

SIZZLE ZONE™ Infrared side burner