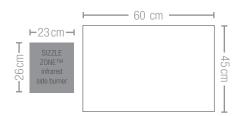

GAS GRILL FREESTYLE 425 SIB (F425SIBPGT) Graphite Grey 5 Burners | < 16,6 kW

- **SIZZLE ZONE™** infrared side burner (3,0 kW)
- Main Grill Area: 60 x 45 cm
- Dimensions: 132 x 64 x 116 cm | 55 kg
- Durable grill chamber made of cast aluminium
- Right side shelf foldable
- WAVE™ porcelain coated cast iron cooking grids
- Single-level heat distribution system made of enameled steel
- ACCU-PROBE™ built-in temperature gauge
- **JETFIRE™** ignition system
- Side shelf with bottle opener