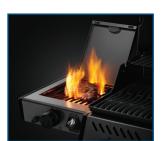

GAS GRILL FREESTYLE 425 SIB (F425SIBPGT) Graphite Grey 5 Burners | < 16,6 kW

- **SIZZLE ZONE™** infrared side burner (3,0 kW)
- Main Grill Area: 60 x 45 cm
- Dimensions: 132 x 64 x 116 cm | 55 kg
- Durable grill chamber made of cast aluminium
- Right side shelf foldable
- WAVE™ porcelain coated cast iron cooking grids
- Single-level heat distribution system made of enameled steel
- ACCU-PROBE™ built-in temperature gauge
- **JETFIRE™** ignition system
- Side shelf with bottle opener

Two large, weatherproof wheels

**WAVE™** porcelain coated cast iron cooking grids

Gas bottle accessible from the

SIZZLE ZONE™ Infrared side burner