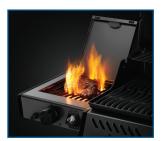

Right side shelf foldable

**WAVE™** Porcelain coated cast iron cooking grids

Single-level heat distribution system made of enameled steel

ACCU-PROBE™ Built-in temperature gauge

**JETFIRE™** ignition system