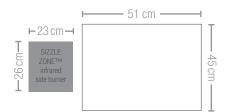

## FREESTYLE

GAS GRILL FREESTYLE 365 SIB (F365DSIBPGT) Graphite Grey 4 Burners I < 15 kW

SIZZLE ZONE™ infrared side burner (3,0 kW)

Main Grill Area: 51 x 45 cm

Dimensions: 124 x 64 x 116 cm | 50 kg

Durable grill chamber made of cast aluminium