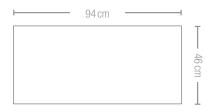

BUILT-IN GAS GRILL PRESTIGE PRO<sup>™</sup> 665 (BIPRO665RBPSS-3) Stainless Steel 7 Burners I < 27 kW

- 5 Stainless Steel main burners
- 1 smoker burner with integrated, easy pull-out and refillable smoking tray
- Stainless Steel rear infrared burner with included rotisserie set
- Infrared rear burner for rotisserie cooking
- Main Grill Area: 94 x 46 cm
- Dimensions: 106 x 65 x 43 cm | 75 kg
- Interior lighting for stylish barbecuing into the night
- NEW: Proximity lighting
- NEW: SAFETY GLOW<sup>TM</sup> colour changing control knobs