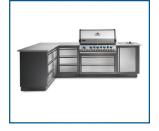

BUILT-IN GAS GRILL PRESTIGE PRO<sup>™</sup> 665 (BIPRO665RBPSS-3) Stainless Steel 7 Burners I < 27 kW

- 5 Stainless Steel main burners
- 1 smoker burner with integrated, easy pull-out and refillable smoking tray
- Stainless Steel rear infrared burner with included rotisserie set
- Infrared rear burner for rotisserie cooking
- Main Grill Area: 94 x 46 cm
- Dimensions: 106 x 65 x 43 cm | 75 kg
- Interior lighting for stylish barbecuing into the night
- NEW: Proximity lighting
- NEW: SAFETY GLOW<sup>TM</sup> colour changing control knobs

PRESIDENT'S LIMITED

1111111111

Suitable OASIS™-outdoor kitchen modules available

New: Proximity lighting

Easy pull-out and refillable smoking tray

SALE

FEATURES

SIZZLE ZONE™ kit optional available