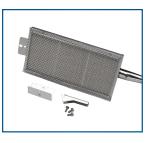

BUILT-IN GAS GRILL PRESTIGE PRO<sup>™</sup> 665 (BIPRO665RBPSS-3) Stainless Steel 7 Burners I < 27 kW

- 5 Stainless Steel main burners
- 1 smoker burner with integrated, easy pull-out and refillable smoking tray
- Stainless Steel rear infrared burner with included rotisserie set
- Infrared rear burner for rotisserie cooking
- Main Grill Area: 94 x 46 cm
- Dimensions: 106 x 65 x 43 cm | 75 kg
- Interior lighting for stylish barbecuing into the night
- NEW: Proximity lighting
- NEW: SAFETY GLOW<sup>TM</sup> colour changing control knobs