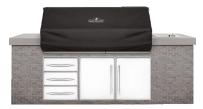

Premium Fitted Cover (61842)

Zero Clearance Liner (BI-4223-ZCL)

Rear Infrared Rotisserie Burner

9mm shot blasted Stainless Steel WAVE™ Grids

Dual-Level Stainless Steel Sear Plates with Reinforced Bolted Hangers