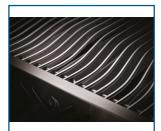

44" BUILT-IN GRILL (BIG44RBPSS) Stainless Steel 8 Burners | < 31,6 kW

- Main grill area: 105,1 x 45,4 cm
- 6 Burners + dual rear infrared rotisserie burners
- Full 304 Stainless Steel construction
- **JETFIRE™** ignition
- 9mm shot blasted Stainless Steel **WAVE™** grids
- Integrated storage for rotisserie kit
- Stainless steel rotisserie kit with collapsible rotisserie forks included (additional forks and kit sold separately)
- ACCU-PROBE™ temperature gauge
- SAFETY GLOW™ control knobs
- Slide out drippan
- COMING SOON: LP & nat gas convertible valves, large size (3-tile) infrared, main burner upgrade

Premium Fitted Cover (61842)

Zero Clearance Liner (BI-4223-ZCL)

Rear Infrared Rotisserie Burner

9mm shot blasted Stainless Steel WAVE™ Grids

Dual-Level Stainless Steel Sear Plates with Reinforced Bolted Hangers