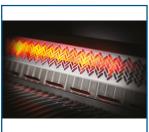

44" BUILT-IN GRILL (BIG44RBPSS) Stainless Steel 8 Burners | < 31,6 kW

- Main grill area: 105,1 x 45,4 cm
- 6 Burners + dual rear infrared rotisserie burners
- Full 304 Stainless Steel construction
- **JETFIRE™** ignition
- 9mm shot blasted Stainless Steel **WAVE™** grids
- Integrated storage for rotisserie kit
- Stainless steel rotisserie kit with collapsible rotisserie forks included (additional forks and kit sold separately)
- ACCU-PROBE™ temperature gauge
- SAFETY GLOW™ control knobs
- Slide out drippan
- COMING SOON: LP & nat gas convertible valves, large size (3-tile) infrared, main burner upgrade

Premium Fitted Cover (61842)

Zero Clearance Liner (BI-4223-ZCL)

Rear Infrared Rotisserie Burner

9mm shot blasted Stainless Steel WAVE™ Grids

Dual-Level Stainless Steel Sear Plates with Reinforced Bolted Hangers