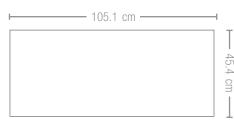

44" BUILT-IN GRILL (BIG44RBPSS) Stainless Steel 8 Burners | < 31,6 kW

- Main grill area: 105,1 x 45,4 cm
- 6 Burners + dual rear infrared rotisserie burners
- Full 304 Stainless Steel construction
- **JETFIRE™** ignition
- 9mm shot blasted Stainless Steel **WAVE™** grids
- Integrated storage for rotisserie kit
- Stainless steel rotisserie kit with collapsible rotisserie forks included (additional forks and kit sold separately)
- ACCU-PROBE™ temperature gauge
- SAFETY GLOW™ control knobs
- Slide out drippan
- COMING SOON: LP & nat gas convertible valves, large size (3-tile) infrared, main burner upgrade