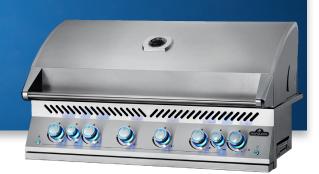

44" BUILT-IN GRILL (BIG44RBPSS) Stainless Steel 8 Burners | < 31,6 kW

- Main grill area: 105,1 x 45,4 cm
- 6 Burners + dual rear infrared rotisserie burners
- Full 304 Stainless Steel construction
- **JETFIRE™** ignition
- 9mm shot blasted Stainless Steel **WAVE™** grids
- Integrated storage for rotisserie kit
- Stainless steel rotisserie kit with collapsible rotisserie forks included (additional forks and kit sold separately)
- ACCU-PROBE™ temperature gauge
- SAFETY GLOW™ control knobs
- Slide out drippan
- COMING SOON: LP & nat gas convertible valves, large size (3-tile) infrared, main burner upgrade