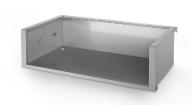

Premium Fitted Cover (61842)

Zero Clearance Liner (BI-4223-ZCL)

Rear Infrared Rotisserie Burner

9mm shot blasted Stainless Steel WAVE™ Grids

Dual-Level Stainless Steel Sear Plates with Reinforced Bolted Hangers