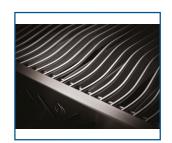

## 38" BUILT-IN GRILL (BIG38RBPSS) Stainless Steel 6 Burners | < 22,8 kW

- Main Grill Area: 89,1 x 45,4 cm .
- 5 Burners + Rear Infrared Rotisserie Burner .
- Full 304 Stainless Steel construction •
- **JETFIRE™** ignition •
- 9mm shot blasted Stainless Steel **WAVE™** grids •
- Integrated storage for rotisserie kit
- Stainless steel rotisserie kit with collapsible rotisserie forks • included (additional forks sold separately)
- ACCU-PROBE™ temperature gauge •
- **SAFETY GLOW™** control knobs •
- Slide out drippan
- **COMING SOON**: LP & nat gas convertible valves, large size (3-tile) • infrared, main burner upgrade

Premium Fitted Cover (61836)

······ 2 2 2 2

Zero Clearance Liner (BI-3623-ZCL)

Rear Infrared Rotisserie Burner

9mm shot blasted Stainless Steel WAVE™ Grids

Dual-Level Stainless Steel Sear Plates with Reinforced Bolted Hangers \*sizes and specifications of the finished product may differ in minor features