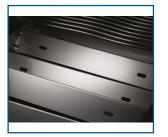

Premium Fitted Cover (61836)

······ 2 2 2 2

Zero Clearance Liner (BI-3623-ZCL)

Rear Infrared Rotisserie Burner

9mm shot blasted Stainless Steel WAVE™ Grids

Dual-Level Stainless Steel Sear Plates with Reinforced Bolted Hangers \*sizes and specifications of the finished product may differ in minor features