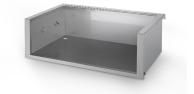

Premium Fitted Cover (61836)

······ 2 2 2 2

Zero Clearance Liner (BI-3623-ZCL)

Rear Infrared Rotisserie Burner

9mm shot blasted Stainless Steel WAVE™ Grids

Dual-Level Stainless Steel Sear Plates with Reinforced Bolted Hangers \*sizes and specifications of the finished product may differ in minor features