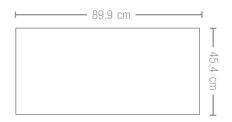

## 38" BUILT-IN GRILL (BIG38RBPSS) Stainless Steel 6 Burners | < 22,8 kW

- Main Grill Area: 89,1 x 45,4 cm .
- 5 Burners + Rear Infrared Rotisserie Burner .
- Full 304 Stainless Steel construction •
- **JETFIRE™** ignition •
- 9mm shot blasted Stainless Steel **WAVE™** grids •
- Integrated storage for rotisserie kit
- Stainless steel rotisserie kit with collapsible rotisserie forks • included (additional forks sold separately)
- ACCU-PROBE™ temperature gauge •
- **SAFETY GLOW™** control knobs •
- Slide out drippan
- **COMING SOON**: LP & nat gas convertible valves, large size (3-tile) • infrared, main burner upgrade