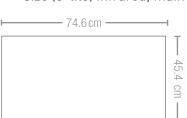

## 32" BUILT-IN GRILL (BIG32RBPSS) Stainless Steel 5 Burners | < 19,3 kW

Full 304 Stainless Steel construction

4 Stainless Steel main burners

- **JETFIRE™** ignition
- Integrated storage for rotisserie kit
- 9mm shot blasted Stainless Steel **WAVE™** grids
- Stainless steel rotisserie kit with collapsible rotisserie forks included (additional forks sold separately)
- ACCU-PROBE™ temperature gauge
- SAFETY GLOW™ control knobs
- Slide out drippan
- COMING SOON: LP & nat gas convertible valves, large size (3-tile) infrared, main burner upgrade