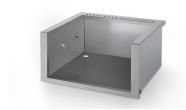

Rear Infrared Rotisserie Burner

9mm shot blasted Stainless Steel WAVE™ Grids

Dual-Level Stainless Steel Sear Plates with Reinforced Bolted Hangers

Premium Fitted Cover (61830)

Zero Clearance Liner (BI-2423-ZCL)