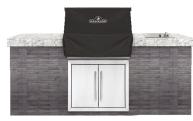

Rear Infrared Rotisserie Burner

9mm shot blasted Stainless Steel WAVE™ Grids

Dual-Level Stainless Steel Sear Plates with Reinforced Bolted Hangers

Premium Fitted Cover (61830)

Zero Clearance Liner (BI-2423-ZCL)