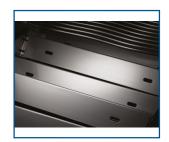

Rear Infrared Rotisserie Burner

9mm shot blasted Stainless Steel WAVE™ Grids

Dual-Level Stainless Steel Sear Plates with Reinforced Bolted Hangers

Premium Fitted Cover (61830)

Zero Clearance Liner (BI-2423-ZCL)