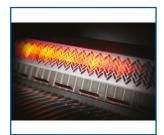

Rear Infrared Rotisserie Burner

9mm shot blasted Stainless Steel WAVE™ Grids

Dual-Level Stainless Steel Sear Plates with Reinforced Bolted Hangers

Premium Fitted Cover (61830)

Zero Clearance Liner (BI-2423-ZCL)