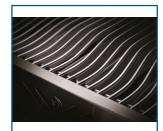

## 32" BUILT-IN GRILL (BIG32RBPSS) Stainless Steel 5 Burners | < 19,3 kW

Full 304 Stainless Steel construction

4 Stainless Steel main burners

- **JETFIRE™** ignition
- Integrated storage for rotisserie kit
- 9mm shot blasted Stainless Steel **WAVE™** grids
- Stainless steel rotisserie kit with collapsible rotisserie forks included (additional forks sold separately)
- ACCU-PROBE™ temperature gauge
- SAFETY GLOW™ control knobs
- Slide out drippan
- COMING SOON: LP & nat gas convertible valves, large size (3-tile) infrared, main burner upgrade

Rear Infrared Rotisserie Burner

9mm shot blasted Stainless Steel WAVE™ Grids

Dual-Level Stainless Steel Sear Plates with Reinforced Bolted Hangers

Premium Fitted Cover (61830)

Zero Clearance Liner (BI-2423-ZCL)