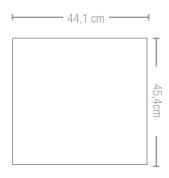

## 18" DUAL DROP-IN INFRARED BURNER (BIB18IRPSS) Stainless Steel 2 Burners | < 8,8 kW

- Two 8,8 kW dual infrared burners
- Main Grill Area: 44,1 x 45,4 cm
- Full 304 Stainless Steel construction
- 7.5mm shot blasted Stainless Steel **WAVE™** grid
- SAFETY GLOW™ control knobs
- **JETFIRE™** ignition
- Drop-in built
- Including cover
- COMING SOON: LP & nat gas convertible valves