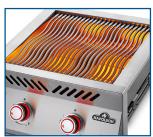

Infrared bottom burners (Reference image)

7,5mm shot blasted Stainless Steel WAVE™ Grids (Reference image)

 ${\sf SAFETYGLOW^{\sf TM}}\ control\ knobs\ (Reference\ image)$ 

\*sizes and specifications of the finished product may differ in minor features