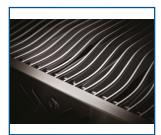

## 18" DUAL DROP-IN INFRARED BURNER (BIB18IRPSS) Stainless Steel 2 Burners | < 8,8 kW

- Two 8,8 kW dual infrared burners
- Main Grill Area: 44,1 x 45,4 cm
- Full 304 Stainless Steel construction
- 7.5mm shot blasted Stainless Steel **WAVE™** grid
- SAFETY GLOW™ control knobs
- **JETFIRE™** ignition
- Drop-in built
- Including cover
- COMING SOON: LP & nat gas convertible valves

Infrared bottom burners (Reference image)

7,5mm shot blasted Stainless Steel WAVE™ Grids (Reference image)

 ${\sf SAFETYGLOW^{\sf TM}}\ control\ knobs\ (Reference\ image)$ 

\*sizes and specifications of the finished product may differ in minor features