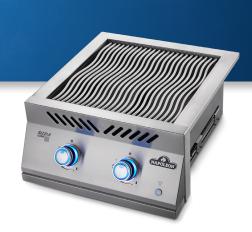

## 18" DUAL DROP-IN INFRARED BURNER (BIB18IRPSS) Stainless Steel 2 Burners | < 8,8 kW

- Two 8,8 kW dual infrared burners
- Main Grill Area: 44,1 x 45,4 cm
- Full 304 Stainless Steel construction
- 7.5mm shot blasted Stainless Steel **WAVE™** grid
- SAFETY GLOW™ control knobs
- **JETFIRE™** ignition
- Drop-in built
- Including cover
- COMING SOON: LP & nat gas convertible valves

Infrared bottom burners (Reference image)

7,5mm shot blasted Stainless Steel WAVE™ Grids (Reference image)

 ${\sf SAFETYGLOW^{\sf TM}}\ control\ knobs\ (Reference\ image)$ 

\*sizes and specifications of the finished product may differ in minor features