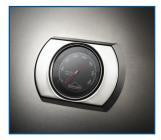

## **500 SERIES**

32" BUILT-IN GRILL (BI32RBPSS) Stainless Steel 4 Burners | < 14 kW

- Main Grill Area: 74,6 x 45,4 cm •
- 4 Stainless Steel main burners (3,5kW each) .
- Full 304 Stainless Steel construction •
- **JETFIRE™** ignition •
- Integrated storage for rotisserie kit •
- 7,5mm shot blasted Stainless Steel **WAVE™** grids .
- **ACCU-PROBE™** temperature gauge
- Front accessible drip pan •

Premium Fitted Cover (61830)

JETFIRE™ ignition system

7,5mm shot blasted Stainless Steel WAVE™ Grids

Dual-Level Stainless Steel Sear Plates with Reinforced Bolted Hangers

ACCU PROBE™ temperature gauge

\*sizes and specifications of the finished product may differ in minor features