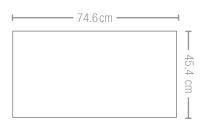

## **500 SERIES**

32" BUILT-IN GRILL (BI32RBPSS) Stainless Steel 4 Burners | < 14 kW

- Main Grill Area: 74,6 x 45,4 cm •
- 4 Stainless Steel main burners (3,5kW each) .
- Full 304 Stainless Steel construction •
- **JETFIRE™** ignition •
- Integrated storage for rotisserie kit •
- 7,5mm shot blasted Stainless Steel **WAVE™** grids .
- **ACCU-PROBE™** temperature gauge
- Front accessible drip pan •