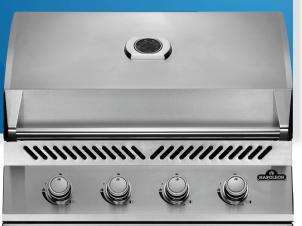

## **500 SERIES**

32" BUILT-IN GRILL (BI32RBPSS) Stainless Steel 4 Burners | < 14 kW

- Main Grill Area: 74,6 x 45,4 cm •
- 4 Stainless Steel main burners (3,5kW each) .
- Full 304 Stainless Steel construction •
- **JETFIRE™** ignition •
- Integrated storage for rotisserie kit •
- 7,5mm shot blasted Stainless Steel **WAVE™** grids .
- **ACCU-PROBE™** temperature gauge
- Front accessible drip pan •