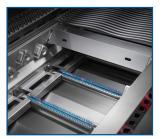

## **500 SERIES**

32" BUILT-IN GRILL (BI32RBPSS) Stainless Steel 4 Burners | < 14 kW

- Main Grill Area: 74,6 x 45,4 cm •
- 4 Stainless Steel main burners (3,5kW each) .
- Full 304 Stainless Steel construction •
- **JETFIRE™** ignition •
- Integrated storage for rotisserie kit •
- 7,5mm shot blasted Stainless Steel **WAVE™** grids .
- **ACCU-PROBE™** temperature gauge
- Front accessible drip pan •

Premium Fitted Cover (61830)

JETFIRE™ ignition system

7,5mm shot blasted Stainless Steel WAVE™ Grids

Dual-Level Stainless Steel Sear Plates with Reinforced Bolted Hangers

ACCU PROBE™ temperature gauge

\*sizes and specifications of the finished product may differ in minor features