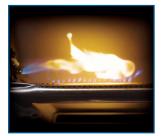

Premium Fitted Cover (61830)

JETFIRE™ ignition system

7,5mm shot blasted Stainless Steel WAVE™ Grids

Dual-Level Stainless Steel Sear Plates with Reinforced Bolted Hangers

ACCU PROBE™ temperature gauge

\*sizes and specifications of the finished product may differ in minor features