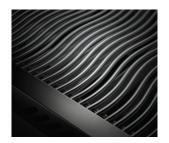

## **500 SERIES**

32" BUILT-IN GRILL (BI32RBPSS) Stainless Steel 4 Burners | < 14 kW

- Main Grill Area: 74,6 x 45,4 cm •
- 4 Stainless Steel main burners (3,5kW each) .
- Full 304 Stainless Steel construction •
- **JETFIRE™** ignition •
- Integrated storage for rotisserie kit •
- 7,5mm shot blasted Stainless Steel **WAVE™** grids .
- **ACCU-PROBE™** temperature gauge
- Front accessible drip pan •

Premium Fitted Cover (61830)

JETFIRE™ ignition system

7,5mm shot blasted Stainless Steel WAVE™ Grids

Dual-Level Stainless Steel Sear Plates with Reinforced Bolted Hangers

ACCU PROBE™ temperature gauge

\*sizes and specifications of the finished product may differ in minor features