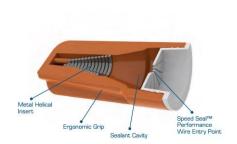

, CKC03130 (Black): 18awg to 10awg (100 Connectors per Bag)

CKC03128 (Blue): 22awg to 14awg (500 Connectors per Bag)

**Certification: SO9001//CE/ROHS/CSA** 

Operating Voltage: 1000V Max.

CUTAWAY

Connector Kings waterproof wire connectors give contractors the finger traction and easy single step installation they need in wet or dry conditions. Connector Kings design characteristics provide an ergonomic grip and tight waterproof wire connectivity