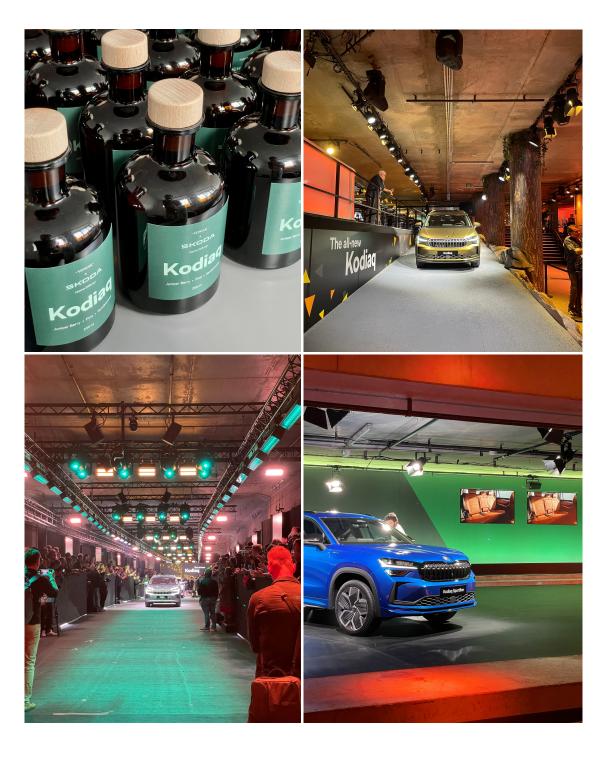

# **ŠKODA KODIAQ EVENT**

Škoda Auto celebrated the world premiere of the second generation Škoda Kodiaq in style. A custom-developed fragrance called "Bohemian Rivers" filled the entire event space, adding another layer of atmosphere with its subtle tones and enhancing the overall experience for all attendees. For this particular event, we also produced several hundred gift packages for journalists, containing a car fragrance and a candle.

Scented area: 3000 m2