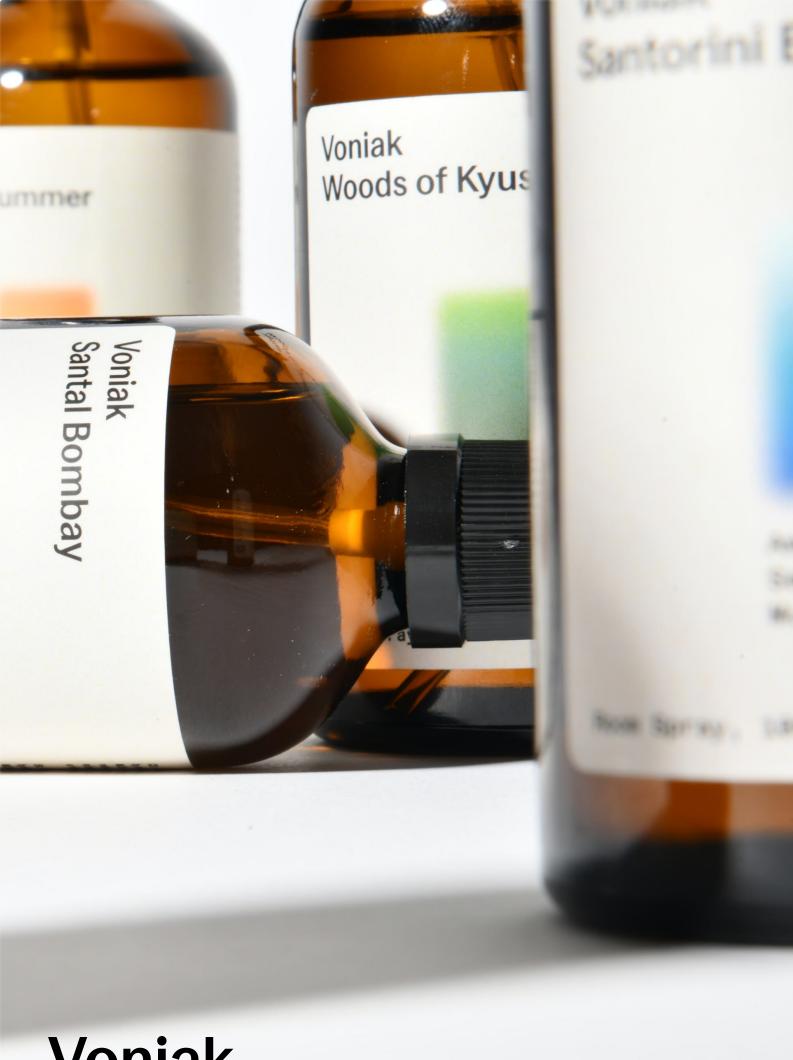

#### **FRAGRANCES**

Discover our diverse collection of fragrances, each carefully crafted to take you on a unique sensory journey. In our portfolio, you'll find intense woody, refreshing, harmonious, and citrus herbal fragrances, each with its own unique character. Let yourself be captivated by our scents, which blend natural essences with sophisticated tones. Choose according to your preferences and experience moments of luxury and comfort. Our products will bring you joy and relaxation in your everyday life.

| OUR BESTSELLERS                                                                                                                                                                                         |                                                                                                                                                                                              |                                                                                                                                                                             |                                                                                                                                                                   |                                                                                                                                                                                                  |
|---------------------------------------------------------------------------------------------------------------------------------------------------------------------------------------------------------|----------------------------------------------------------------------------------------------------------------------------------------------------------------------------------------------|-----------------------------------------------------------------------------------------------------------------------------------------------------------------------------|-------------------------------------------------------------------------------------------------------------------------------------------------------------------|--------------------------------------------------------------------------------------------------------------------------------------------------------------------------------------------------|
| SANTAL<br>BOMBAY                                                                                                                                                                                        | WOODS OF<br>KYUSHU                                                                                                                                                                           | SANTORINI<br>BREEZE                                                                                                                                                         | NAMASTE                                                                                                                                                           | SICILIAN<br>SUMMER                                                                                                                                                                               |
| Notes:  ➤ Lemon  ➤ Eucalyptus  ➤ Pine  ➤ Iris  ➤ Santalwood  ➤ Patchouli                                                                                                                                | Notes:  ▶ Bergamot  ▶ Cypress  ▶ Eucalyptus  ▶ Jasmine  ▶ Santalwood  ▶ Patchouli                                                                                                            | Notes:  ► Amber  ► Cedar  ► Musk  ► Seaweed  ► Mineral algae                                                                                                                | Notes:  ► Eucalyptus  ► Patchouli  ► Lemon  ► Mint  ► Cedar                                                                                                       | Notes:  ▶ Basil  ▶ Tangerine  ▶ Neroli  ▶ Jasmine  ▶ Musk  ▶ Amber                                                                                                                               |
| Intense woody fragrance opening with delicate notes of lemon, unfolding into an aromatic heart of eucalyptus, pine, and violet with warm spicy tones, leaving a rich scent of sandalwood and patchouli. | Chords of cypress with fresh notes of bergamot and eucalyptus, a light floral heart composed of jasmine with tones of meadow flowers, finished with a base made of patchouli and sandalwood. | The invigorating heart of this fragrance is fresh with tones of seaweed, sea breeze, and minerals. Everything is softened by a base composed of musk, amber, and cedarwood. | A refreshing blend of herbal eucalyptus, fresh mint and juicy lemon, complemented by fruity floral undertones, all resting on a rich base of patchouli and woods. | The citrusy herbal fragrance in the top notes dances with fresh basil with a hint of mandarin, evolving into radiant extracts of neroli and jasmine. The base is composed of musk and amberwood. |