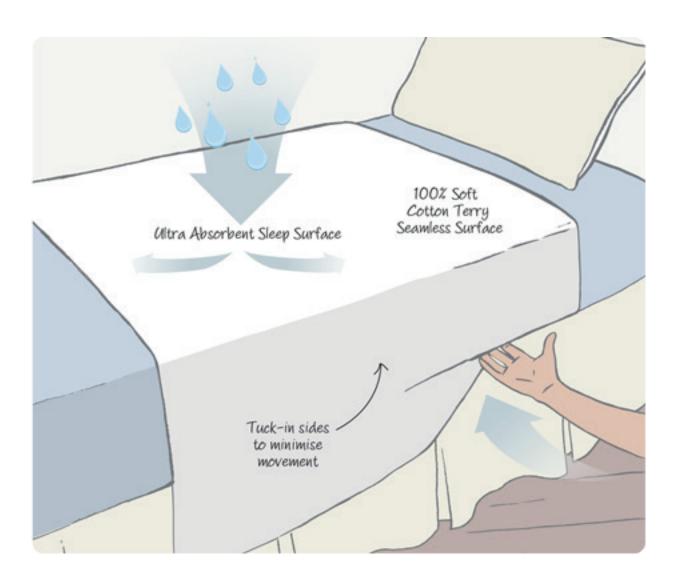

## **FITTING YOUR LINEN PROTECTOR**

No need to change your entire bed if an accident or spill occurs. Layer over a fitted sheet and fitted mattress protector.

If there is an accident, simply remove your Linen Protector, and go back to sleep knowing your bed is still protected by your mattress protector.

**Single:** (Pictured) Suitable for Single, Extra Long Single, and King Single beds. This linen protectors span the mid-section of the bed, tucking in at the sides.

**Partner:** Suitable for Double, Queen, King, and Super King beds. This linen protectors spans one side of the bed, tucking in at the head and foot.