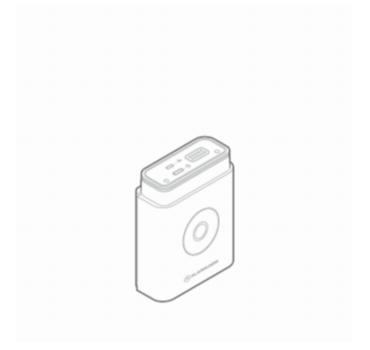

4. Plug the supplied micro USB cable into the battery pack.

- 5. Plug the USB end of the cable into a USB wall charger and insert the charger into an outlet.
- 6. The charging LED, located on the top of the battery pack, will be solid orange while the device is charging. The charging LED will turn solid green when charging has completed.

## **Charging state LED guide**

| Mode description                                                                                                                                                                                                                                                                            | Top LED Behavior             | Button LED behavior                                                                                                  |
|---------------------------------------------------------------------------------------------------------------------------------------------------------------------------------------------------------------------------------------------------------------------------------------------|------------------------------|----------------------------------------------------------------------------------------------------------------------|
| Charging  The battery pack is plugged in and charging.                                                                                                                                                                                                                                      | Solid orange                 | On button press  Solid green = >75% charged  Solid yellow = 75%-20% charged  Alternating red and blue = <20% charged |
| Fully charged                                                                                                                                                                                                                                                                               | Solid green                  | On button press, solid green                                                                                         |
| The battery pack is fully charged.                                                                                                                                                                                                                                                          |                              |                                                                                                                      |
| Failure charging  The battery pack stopped charging because the device was plugged in too long. This may signal that there is an issue with your battery pack. Remove the charging cabled and reattempt charging after an hour. If you see the same behavior, please contact your provider. | Alternating orange and green | Alternating red and white                                                                                            |