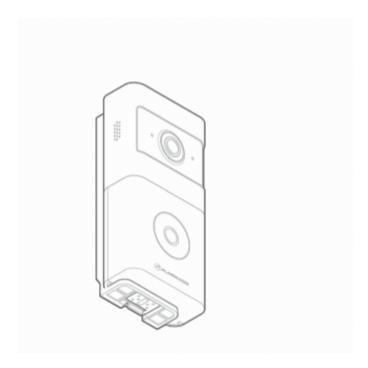

## To charge the ADC-VDB780B battery:

**Note**: A fully depleted battery takes approximately 7 hours to charge.

1. Unlatch the bottom of the mount.

- 2. Remove the VDB780B from the mount.
- 3. Separate the battery pack from the VDB780B body.

4. Plug the supplied micro USB cable into the battery pack.

- 5. Plug the USB end of the cable into a USB wall charger and insert the charger into an outlet.
- 6. The charging LED, located on the top of the battery pack, will be solid orange while the device is charging. The charging LED will turn solid green when charging has completed.