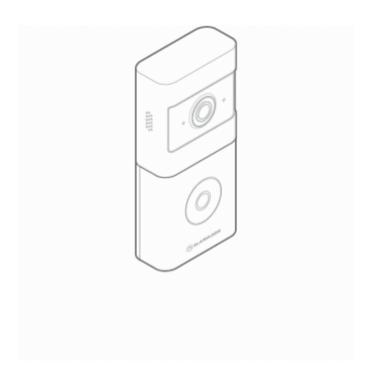

## To charge the ADC-VDB780B battery:

**Note**: A fully depleted battery takes approximately 7 hours to charge.

1. Unlatch the bottom of the mount.

- 2. Remove the VDB780B from the mount.
- 3. Separate the battery pack from the VDB780B body.

4. Plug the supplied micro USB cable into the battery pack.

- 5. Plug the USB end of the cable into a USB wall charger and insert the charger into an outlet.
- 6. The charging LED, located on the top of the battery pack, will be solid orange while the device is charging. The charging LED will turn solid green when charging has completed.