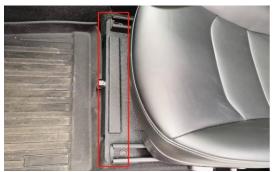

STEP 3 Hold the button and push the seat back

until see the bolts.

**STEP 4** Use the wrench to loose the bolts

STEP 5 Insert the safe under the seat

STEP 6 Push the safe completely under the seat

STEPS 7 Use the wrench to tighten the bolts