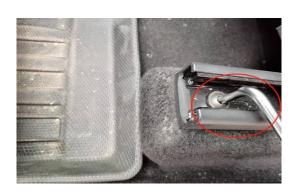

STEP 3 Hold the button and push the seat back

until see the bolts.

**STEP 4** Use the wrench to loose the bolts

STEP 5 Insert the safe under the seat

STEP 6 Push the safe completely under the seat

STEPS 7 Use the wrench to tighten the bolts