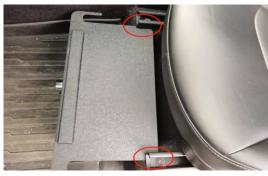

STEP 3 Hold the button and push the seat back

until see the bolts.

**STEP 4** Use the wrench to loose the bolts

STEP 5 Insert the safe under the seat

STEP 6 Push the safe completely under the seat

STEPS 7 Use the wrench to tighten the bolts