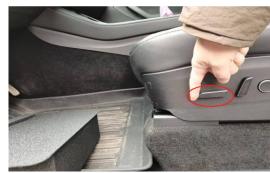

## **Tools Needed:**

Wrench

**STEP1** The code setting should be set with the DOOR OPEN in order to test the lock effectively before installation in the vehicle.

**STEP 2** Find the button on the side of the seat.