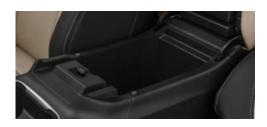

## **Tools Needed:**

Screwdriver **Punching Cone** 

**STEP 1** Empty the armrest box of any content.

STEP 2 Console safe

STEP 3 Put the safe into the armrest box, open the lid and find the four reserved holes at the safe