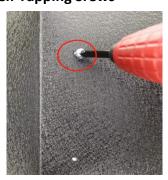

## **Tools Needed:**

Screwdriver **Punching Cone** 

**STEP 1** Empty the armrest box of any content.

STEP 2 Console safe

STEP 3 Put the safe into the armrest box, open the lid and find the four reserved holes at the safe

bottom.

**STEP 5** Enjoy your purchase! Contact us for any issue.

If you have any questions, welcome to contact us by email! We will contact you within 24hours.

Thank you very much!