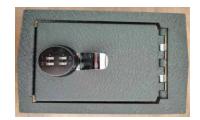

## **Tools Needed:**

Screwdriver **Punching Cone** 

**STEP 1** Empty the armrest box of any content.

STEP 2 Console safe

STEP 3 Put the safe into the armrest box, open the lid and find the four reserved holes at the safe