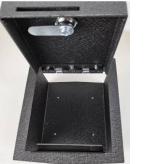

## **Tools Needed:**

Screwdriver **Punching Cone** 

**STEP 1** Empty the armrest box of any content.

STEP 2 Console safe

STEP 3 Put the safe into the armrest box, open the lid and find the four reserved holes at the safe

bottom.

**STEP 5** Enjoy your purchase! Contact us for any issue.

If you have any questions, welcome to contact us by email! We will contact you within 24hours.

Thank you very much!