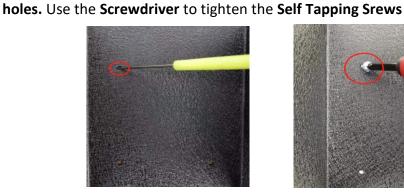

## **Tools Needed:**

Screwdriver **Punching Cone** 

**STEP 1** Empty the armrest box of any content.

STEP 2 Console safe

STEP 3 Put the safe into the armrest box, open the lid and find the four reserved holes at the safe

bottom.

**STEP 5** Enjoy your purchase! Contact us for any issue.

If you have any questions, welcome to contact us by email! We will contact you within 24hours.

Thank you very much!