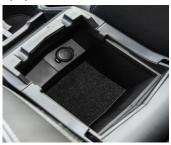

## **Parts List:**

4 pcs Self Tapping screws 4 pcs Hexagon Flange Nut

**STEP 1** Empty the armrest box of any content.

**STEP 3** Open the **Lid** and put the **Side Panels** under the top panel

**STEP 5** Use the **punching cone** to poke four **holes** the inner wall of the armrest box through the reserved holes.

## **Tools Needed:**

Screwdriver Punching Cone Wrench

**STEP 2** Position the **Top Panel** into the armrest box.

**STEP 4** Use the **Wrench** tighten the **Hexagon flange nuts** 

**STEPS 6** Use the **Screwdriver** to tighten the **Self Tapping Srews** 