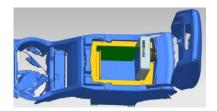

## **Parts List:**

4 pcs Self Tapping screws 4 pcs Hexagon Flange Nut

**STEP 1** Empty the armrest box of any content.

**STEP 3** Open the **Lid** and put the **Side Panels** under the top panel

**STEP 5** Use the **punching cone** to poke four **holes** the inner wall of the armrest box through the reserved holes.

## **Tools Needed:**

Screwdriver Punching Cone Wrench

**STEP 2** Position the **Top Panel** into the armrest box.

**STEP 4** Use the **Wrench** tighten the **Hexagon flange nuts** 

**STEPS 6** Use the **Screwdriver** to tighten the **Self Tapping Srews** 