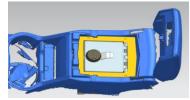

## **Parts List:**

4 pcs Self Tapping screws 4 pcs Hexagon Flange Nut

**STEP 1** Empty the armrest box of any content.

**STEP 3** Open the **Lid** and put the **Side Panels** under the top panel

**STEP 5** Use the **punching cone** to poke four **holes** the inner wall of the armrest box through the reserved holes.

## **Tools Needed:**

Screwdriver Punching Cone Wrench

**STEP 2** Position the **Top Panel** into the armrest box.

**STEP 4** Use the **Wrench** tighten the **Hexagon flange nuts** 

**STEPS 6** Use the **Screwdriver** to tighten the **Self Tapping Srews** 