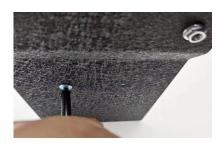

## **Parts List:**

4 pcs Self Tapping screws 4 pcs Hexagon Flange Nut

**STEP 1** Empty the armrest box of any content.

**STEP 3** Open the **Lid** and put the **Side Panels** under the top panel

**STEP 5** Use the **punching cone** to poke four **holes** the inner wall of the armrest box through the reserved holes.