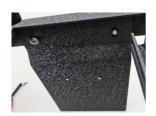

## **Tools Needed:**

Screwdriver Punching Cone Wrench

**STEP 2** Position the **Top Panel** into the armrest box.

**STEP 4** Use the **Wrench** tighten the **Hexagon flange nuts** 

**STEPS 6** Use the **Screwdriver** to tighten the **Self Tapping Srews** 