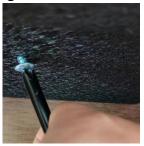

#### **STEP 1** Empty the armrest box of any content.

**STEP 3** Open the **Lid** and put the **Side Panels** under the top panel

**STEP 5** Use the **punching cone** to poke four **holes** the inner wall of the armrest box through the reserved holes.

# **Tools Needed:**

Screwdriver Punching Cone

**STEP 2** Position the **Top Panel** into the armrest box.

**STEP 4** Use the **Screwdriver** tighten the four **Stainless Steel Screws.** 

**STEPS 6** Use the **Screwdriver** to tighten the two or four **Self Tapping Srews** 