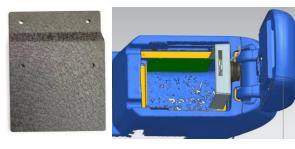

#### **STEP 1** Empty the armrest box of any content.

**STEP 3** Open the **Lid** and put the **Side Panels** under the top panel

**STEP 5** Use the **punching cone** to poke four **holes** the inner wall of the armrest box through the reserved holes.

# **Tools Needed:**

Screwdriver Punching Cone

**STEP 2** Position the **Top Panel** into the armrest box.

**STEP 4** Use the **Screwdriver** tighten the four **Stainless Steel Screws.** 

**STEPS 6** Use the **Screwdriver** to tighten the two or four **Self Tapping Srews** 