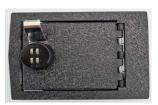

#### **STEP 1** Empty the armrest box of any content.

**STEP 3** Open the **Lid** and put the **Side Panels** under the top panel

**STEP 5** Use the **punching cone** to poke four **holes** the inner wall of the armrest box through the reserved holes.

# **Tools Needed:**

Screwdriver Punching Cone

**STEP 2** Position the **Top Panel** into the armrest box.

**STEP 4** Use the **Screwdriver** tighten the four **Stainless Steel Screws.** 

**STEPS 6** Use the **Screwdriver** to tighten the two or four **Self Tapping Srews** 