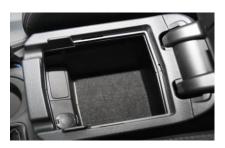

#### **STEP 1** Empty the armrest box of any content.

**STEP 3** Open the **Lid** and put the **Side Panels** under the top panel

**STEP 5** Use the **punching cone** to poke four **holes** the inner wall of the armrest box through the reserved holes.