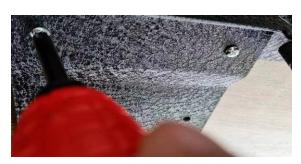

#### **STEP 1** Empty the armrest box of any content.

**STEP 3** Open the **Lid** and put the **Side Panels** under the top panel

**STEP 5** Use the **punching cone** to poke four **holes** the inner wall of the armrest box through the reserved holes.

# **Tools Needed:**

Screwdriver Punching Cone

**STEP 2** Position the **Top Panel** into the armrest box.

**STEP 4** Use the **Screwdriver** tighten the four **Stainless Steel Screws.** 

**STEPS 6** Use the **Screwdriver** to tighten the two or four **Self Tapping Srews** 