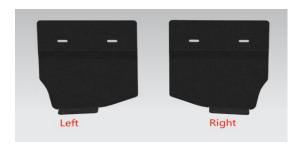

#### **Tools Needed:**

Wrench
Punching Cone
Screwdriver

**STEP 2** Open the lid of the safe and position the **Top Panel** into the armrest box.

**STEP 3** Put the **Side Panels** under the top panel. Pay attention, the **side panels** are **different**. Make sure the side panels are **hung on** the screws of the top panel via the **reserved holes** of the side panels.