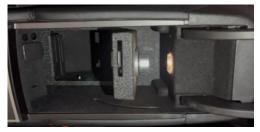

#### **Tools Needed:**

Wrench
Punching Cone
Screwdriver

**STEP 2** Open the lid of the safe and position the **Top Panel** into the armrest box.

**STEP 3** Put the **Side Panels** under the top panel. Pay attention, the **side panels** are **different**. Make sure the side panels are **hung on** the screws of the top panel via the **reserved holes** of the side panels.