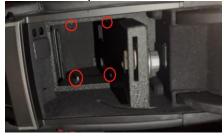

#### **Tools Needed:**

Wrench
Punching Cone
Screwdriver

**STEP 2** Open the lid of the safe and position the **Top Panel** into the armrest box.

**STEP 3** Put the **Side Panels** under the top panel. Pay attention, the **side panels** are **different**. Make sure the side panels are **hung on** the screws of the top panel via the **reserved holes** of the side panels.

**STEP 4** Hand the blind nuts on the screws of the top panels and use the **Wrench** to tighten the 4 **Blind nuts.** Use the **punching cone** to poke holes at the bottom of the armrest box via the reserved holes of the side panels.