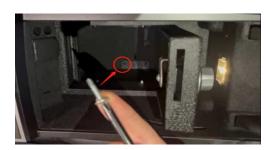

**STEP 4** Hand the blind nuts on the screws of the top panels and use the **Wrench** to tighten the 4 **Blind nuts.** Use the **punching cone** to poke holes at the bottom of the armrest box via the reserved holes of the side panels.