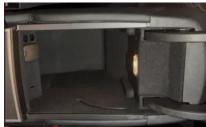

# **STEP 1** Take out the soft tray from the armrest box, and empty the armrest box of any content.