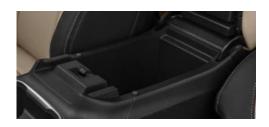

## **Tools Needed:**

Screwdriver Punching Cone

**STEP 1** Empty the armrest box of any content.

STEP 2 Console safe

**STEP 3** Put the console safe into the armrest box, **open** the safe **lid** and **find** the **four reserved holes** on the two sides of the safe.