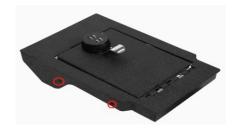

## **Tools Needed:**

Screwdriver Punching Cone

**STEP 1** Empty the armrest box of any content.

STEP 2 Console safe

**STEP 3** Put the console safe into the armrest box, **open** the safe **lid** and **find** the **four reserved holes** on the two sides of the safe.

**STEPS 4** Use the **punching cone** to **poke** four **holes** the two side walls of the armrest box through the **reserved holes.** Use the **Screwdriver** to tighten the **Self Tapping Srews** 

STEP 5 Enjoy your purchase! Contact us for any issue. If you have any questions, welcome to contact us by email! We will contact you within 24hours.