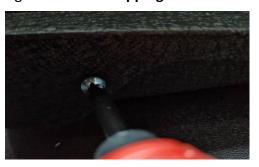

**STEPS 4** Use the **punching cone** to **poke** four **holes** the two side walls of the armrest box through the **reserved holes.** Use the **Screwdriver** to tighten the **Self Tapping Srews** 

STEP 5 Enjoy your purchase! Contact us for any issue. If you have any questions, welcome to contact us by email! We will contact you within 24hours.