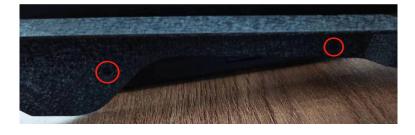

**STEPS 4** Use the **punching cone** to **poke** four **holes** the two side walls of the armrest box through the **reserved holes.** Use the **Screwdriver** to tighten the **Self Tapping Srews** 

STEP 5 Enjoy your purchase! Contact us for any issue. If you have any questions, welcome to contact us by email! We will contact you within 24hours.