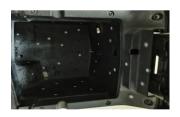

## **Parts List:**

4 pcs Blind nuts 4 pcs Self Tapping screws

**STEP 1** Empty the armrest box of any content.