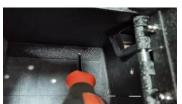

**STEP 4** Use the **Wrench** to tighten the 4 **Blind nuts.** Use the **punching cone** to poke four holes at the bottom of the armrest box through the reserved holes of the side panels.

**STEPS 5** Use the **Screwdriver** to tighten the **Self Tapping Srews** into the bottom of the safe. Put the coushion into the safe.