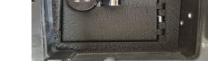

## **Tools Needed:**

Wrench
Punching Cone
Screwdriver

STEP 2 Place the Top Panel into the armrest box and try to place the panel on the top of the

armrest box.

**STEP 3** Open the **Lid** and put the **Side Panels** under the top panel. And verify the screws of the lid is inserted accurately into the reserved holes of the side panels.