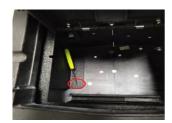

**STEP 4** Use the **Wrench** to tighten the 4 **Blind nuts.** Use the **punching cone** to poke four holes at the bottom of the armrest box through the reserved holes of the side panels.

**STEPS 5** Use the **Screwdriver** to tighten the **Self Tapping Srews** into the bottom of the safe. Put the coushion into the safe.