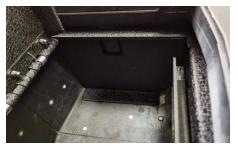

**STEP 4** Use the **Wrench** to tighten the 4 **Blind nuts.** Use the **punching cone** to poke four holes at the bottom of the armrest box through the reserved holes of the side panels.

**STEPS 5** Use the **Screwdriver** to tighten the **Self Tapping Srews** into the bottom of the safe. Put the coushion into the safe.