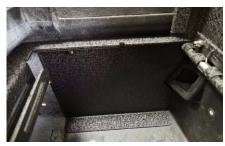

**STEP 4** Use the **Wrench** to tighten the 4 **Blind nuts.** Use the **punching cone** to poke four holes at the bottom of the armrest box through the reserved holes of the side panels.

**STEPS 5** Use the **Screwdriver** to tighten the **Self Tapping Srews** into the bottom of the safe. Put the coushion into the safe.