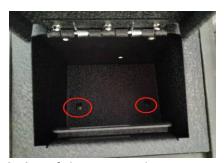

## **Tools Needed:**

Wrench

**STEP 1** Empty the armrest box of any content.

STEP 2 Console safe

**STEP 3 Remove** the factory bolts in the bottom of the armrest box. Open the safe lid, put the console safe into the armrest box, and **find** the **two reserved holes** in the bottom of the safe.

**STEPS 4** Ensure the reserved **holes** of the safe **line up** with the **holes** of the armrest box. Use a wrench to tighten the factory bolts. **Don't over-tighten** the bolts, over tightening will cause **damage** to the armrest box.