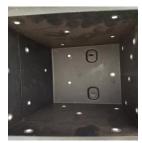

**STEPS 4** Ensure the reserved **holes** of the safe **line up** with the **holes** of the armrest box. Use a wrench to tighten the factory bolts. **Don't over-tighten** the bolts, over tightening will cause **damage** to the armrest box.