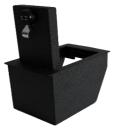

## **Tools Needed:**

Phillips screwdriver Punching cone

STEP 2 Console safe

**STEP 1** Remove the plastic tray from the armrest box. Empty the armrest box of any content.

**STEP 3** Open the safe lid, put the console safe into the armrest box, and use the punching cone to poke four holes in the armrest box via the reserved holes of the safe.