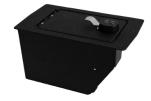

## **Tools Needed:**

Phillips screwdriver Punching cone

STEP 2 Console safe

**STEP 1** Remove the plastic tray from the armrest box. Empty the armrest box of any content.

**STEP 3** Open the safe lid, put the console safe into the armrest box, and use the punching cone to poke four holes in the armrest box via the reserved holes of the safe.