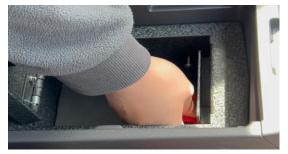

## **Tools Needed:**

Phillips screwdriver Punching cone

STEP 2 Console safe

**STEP 1** Remove the plastic tray from the armrest box. Empty the armrest box of any content.

**STEP 3** Open the safe lid, put the console safe into the armrest box, and use the punching cone to poke four holes in the armrest box via the reserved holes of the safe.