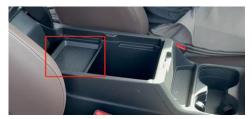

## **Tools Needed:**

Phillips screwdriver Punching cone

STEP 2 Console safe

**STEP 1** Remove the plastic tray from the armrest box. Empty the armrest box of any content.

**STEP 3** Open the safe lid, put the console safe into the armrest box, and use the punching cone to poke four holes in the armrest box via the reserved holes of the safe.