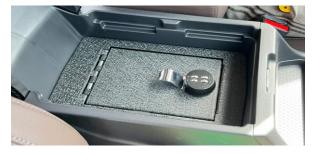

## **Tools Needed:**

Phillips screwdriver Punching cone

STEP 2 Console safe

**STEP 1** Remove the plastic tray from the armrest box. Empty the armrest box of any content.

**STEP 3** Open the safe lid, put the console safe into the armrest box, and use the punching cone to poke four holes in the armrest box via the reserved holes of the safe.

**STEPS 4** Use a Phillips screwdriver to tighten the self-tapping screws. Don't over-tightening the screws and over-tighten cause damage to the armrest box.

STEP 5 Enjoy your purchase! Contact us for any issue.If you have any questions, welcome to contact us by email!We will contact you within 24hours.Thank you very much!