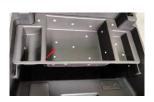

## **Parts List:**

2 pcs Rubber mat

2 pcs Bolts

2 pcs Washers

**STEP 1** Empty the armrest box of any content. Take out the top tray and the side plastic bracket.