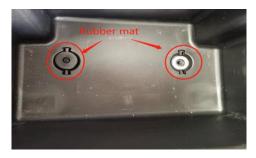

## **Tools Needed:**

Socket wrench

STEP 2 Console safe

**STEP 3 Remove** the factory **bolts** from the bottom of the armrest box. Put the **rubber mat** over the reserved holes at the bottom of the armrest box. Put the console safe into the armrest box, during placing the safe, please **tilt it to one side and then put it straight** and ensure the reserved holes of the safe line up with the holes in the bottom of the armrest box.