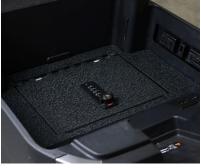

## **Tools Needed:**

Socket wrench

STEP 2 Console safe

**STEP 3 Remove** the factory **bolts** from the bottom of the armrest box. Put the **rubber mat** over the reserved holes at the bottom of the armrest box. Put the console safe into the armrest box, during placing the safe, please **tilt it to one side and then put it straight** and ensure the reserved holes of the safe line up with the holes in the bottom of the armrest box.