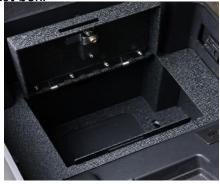

## **Parts List:**

2 pcs Rubber mat

2 pcs Bolts

2 pcs Washers

**STEP 1** Empty the armrest box of any content. Take out the top tray and the side plastic bracket.

## **Tools Needed:**

Socket wrench

STEP 2 Console safe

**STEP 3 Remove** the factory **bolts** from the bottom of the armrest box. Put the **rubber mat** over the reserved holes at the bottom of the armrest box. Put the console safe into the armrest box, during placing the safe, please **tilt it to one side and then put it straight** and ensure the reserved holes of the safe line up with the holes in the bottom of the armrest box.