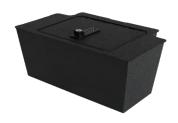

## **Tools Needed:**

Socket wrench

STEP 2 Console safe

**STEP 3 Remove** the factory **bolts** from the bottom of the armrest box. Put the **rubber mat** over the reserved holes at the bottom of the armrest box. Put the console safe into the armrest box, during placing the safe, please **tilt it to one side and then put it straight** and ensure the reserved holes of the safe line up with the holes in the bottom of the armrest box.