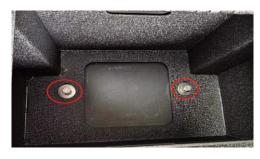

## **Tools Needed:**

Socket wrench

STEP 2 Console safe

**STEP 3 Remove** the factory **bolts** from the bottom of the armrest box. Put the **rubber mat** over the reserved holes at the bottom of the armrest box. Put the console safe into the armrest box, during placing the safe, please **tilt it to one side and then put it straight** and ensure the reserved holes of the safe line up with the holes in the bottom of the armrest box.

**STEPS 4** Use a wrench to tighten the bolts with the washers. Don't over-tightening the screws and over-tighten cause damage to the armrest box. Reinstall the plastic brackets.

**STEP 5** Enjoy your purchase! Contact us for any issue. If you have any questions, welcome to contact us by email!