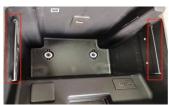

## **Tools Needed:**

Socket wrench

STEP 2 Console safe

**STEP 3 Remove** the factory **bolts** from the bottom of the armrest box. Put the **rubber mat** over the reserved holes at the bottom of the armrest box. Put the console safe into the armrest box, during placing the safe, please **tilt it to one side and then put it straight** and ensure the reserved holes of the safe line up with the holes in the bottom of the armrest box.

**STEPS 4** Use a wrench to tighten the bolts with the washers. Don't over-tightening the screws and over-tighten cause damage to the armrest box. Reinstall the plastic brackets.

**STEP 5** Enjoy your purchase! Contact us for any issue. If you have any questions, welcome to contact us by email!