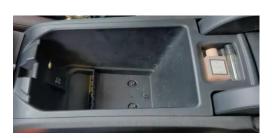

## **Part lists:**

**4 PCS Screws** 

**STEP 1** Empty the armrest box of any content.