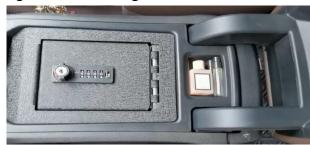

## **INSTALLATION INSTRUCTIONS**

CP030200325&326
[ Fit BMW X3 & X4 ]

Thank you for purchasing our products! Please contact us for any issues!

**Warning**: To avoid locking yourself out, first set the password or fingerprint codes with the **SAFE DOOR OPEN** and test the operation of the lock before closing the safe door.

STEP 5 Enjoy your purchase! Contact us for any issue.

If you have any questions, welcome to contact us by email!

We will contact you within 24hours.

Thank you very much!