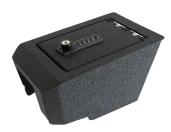

## **Tools Needed:**

Torx screwdriver

STEP 2 Console safe

**STEP 3 Remove** the factory bolts in the bottom of the armrest box. Open the safe lid, put the console safe into the armrest box, and **find** the **two reserved holes** in the bottom of the safe.