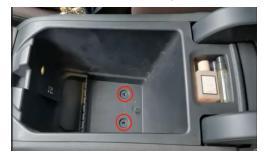

## **Tools Needed:**

Torx screwdriver

STEP 2 Console safe

**STEP 3 Remove** the factory bolts in the bottom of the armrest box. Open the safe lid, put the console safe into the armrest box, and **find** the **two reserved holes** in the bottom of the safe.

**STEPS 4** Ensure the reserved **holes** of the safe **line up** with the **holes** of the armrest box. **Hand the screws into the armrest box' holes via the reserved holes of the safe.** Use a wrench to tighten the factory bolts. **Don't over-tighten** the bolts, over-tightening will cause **damage** to the armrest box.