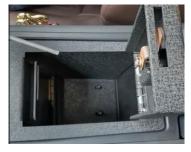

## **Tools Needed:**

Torx screwdriver

STEP 2 Console safe

**STEP 3 Remove** the factory bolts in the bottom of the armrest box. Open the safe lid, put the console safe into the armrest box, and **find** the **two reserved holes** in the bottom of the safe.

**STEPS 4** Ensure the reserved **holes** of the safe **line up** with the **holes** of the armrest box. **Hand the screws into the armrest box' holes via the reserved holes of the safe.** Use a wrench to tighten the factory bolts. **Don't over-tighten** the bolts, over-tightening will cause **damage** to the armrest box.