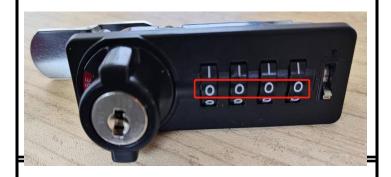

## **Mechanical Locker Intruction Manual**

Plesae keep the safe open, when you set the code.

## A) Set the code

Step 1 Factory preset code is 0-0-0-0,

Step 3 Turn the number dials to your preferred combination,"2-0-2-3"

Step 2 No matter the lock is unlocked or locked, as long as the code is correct. Adjust code dialing lever to inverted triangle position