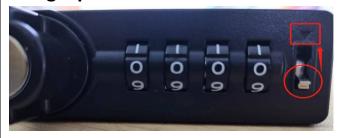

## A) Set the code

Step 1 Factory preset code is 0-0-0-0,

Step 3 Turn the number dials to your preferred combination,"2-0-2-3"

Step 2 No matter the lock is unlocked or locked, as long as the code is correct. Adjust code dialing lever to inverted triangle position

Step 4 Dialing the code dialing lever back. Now your password is "2023"

If you want to change the password, please repeat above steps 2 to 4.