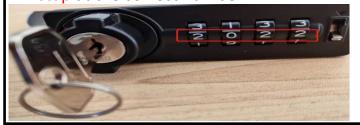

## B) Find the code

When you forget your code, use the key and find the code.

Step 1 Insert the key into the keyhole, and turn it clockwise 180°.

Step 3 After all the passwords are recovered, turn the key

counterclockwise 180°

Step 2 Turn the dial numbers one by one, it will stop at the correct number.

Note: Please keep the key properly.

Thank you for your purchasing!