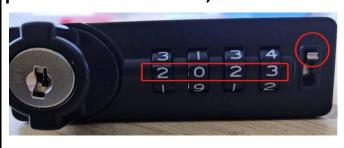

## A) Set the code

Step 1 Factory preset code is 0-0-0-0,

Step 3 Turn the number dials to your preferred combination,"2-0-2-3"

Step 2 No matter the lock is unlocked or locked, as long as the code is correct. Adjust code dialing lever to inverted triangle position

Step 4 Dialing the code dialing lever back. Now your password is "2023"

If you want to change the password, please repeat above steps 2 to 4.