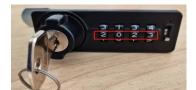

## A) Set the code

Step 1 Factory preset code is 0-0-0-0,

Step 3 Turn the number dials to your preferred combination,"2-0-2-3"

Step 2 No matter the lock is unlocked or locked, as long as the code is correct. Adjust code dialing lever to inverted triangle position

Step 4 Dialing the code dialing lever back. Now your password is "2023"

If you want to change the password, please repeat above steps 2 to 4.