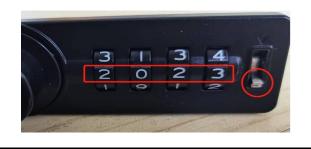

## B) Find the code

When you forget your code, use the key and find the code.

Step 1 Insert the key into the keyhole, and turn it clockwise 180°.

Step 3 After all the passwords are recovered, turn the key

counterclockwise 180°

Step 2 Turn the dial numbers one by one, it will stop at the correct number.

Note: Please keep the key properly.

Thank you for your purchasing!