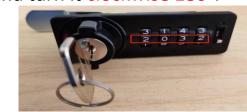

## A) Set the code

Step 1 Factory preset code is 0-0-0-0,

Step 3 Turn the number dials to your preferred combination,"2-0-2-3"

Step 2 No matter the lock is unlocked or locked, as long as the code is correct. Adjust code dialing lever to inverted triangle position

Step 4 Dialing the code dialing lever back. Now your password is "2023"

If you want to change the password, please repeat above steps 2 to 4.