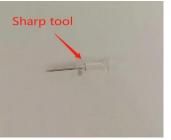

Step 2. Insert the attached sharp tool into the code hole.

Step 3. Dial the number to turn to your desired password one by one, then release the sharp tool

Your desired password

9-9-8-7

Remember well your password, you can record it with a pen