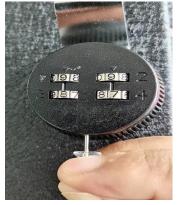

## **4-Digit Combination Lock Use Intructions**

Plesae keep the safe open, when you set the code.

Step 1. Factory preset code is 0-0-0-0, check the 0-0-0-0 aim at the indication line

Factory preset code: 0-0-0-0

Step 2. Insert the attached sharp tool into the code hole.

Step 3. Dial the number to turn to your desired password one by one, then release the sharp tool

Your desired password

9-9-8-7

Remember well your password, you can record it with a pen