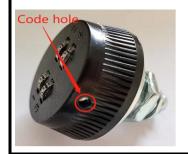

Step 2. Insert the attached sharp tool into the code hole.

Step 3. Dial the number to turn to your desired password one by one, then release the sharp tool

Your desired password

9-9-8-7

Remember well your password, you can record it with a pen