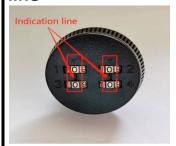

## **4-Digit Combination Lock Use Intructions**

Plesae keep the safe open, when you set the code.

Step 1. Factory preset code is 0-0-0-0, check the 0-0-0-0 aim at the indication line

Factory preset code: 0-0-0-0