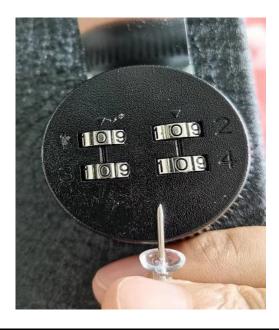

Step 2. Insert the attached sharp tool into the code hole.

Step 3. Dial the number to turn to your desired password one by one, then release the sharp tool

Your desired password

9-9-8-7

Remember well your password, you can record it with a pen

Warning: During setting the password, please hold up the sharp tool. If you set two numbers as 1-2 then release the sharp tool, stop setting code, the password is 8-8-0-0. Please pay attention on it.

New password 8-8-0-0