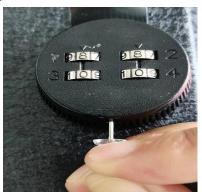

Step 2. Insert the attached sharp tool into the code hole.

Step 3. Dial the number to turn to your desired password one by one, then release the sharp tool

Your desired password

9-9-8-7

Remember well your password, you can record it with a pen

Warning: During setting the password, please hold up the sharp tool. If you set two numbers as 1-2 then release the sharp tool, stop setting code, the password is 8-8-0-0. Please pay attention on it.

New password 8-8-0-0