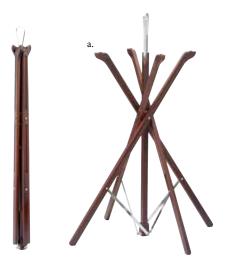

## FOLD-A-WAY<sup>™</sup> TRAY STAND, WOOD

| item               | description                            | min order/<br>case pack |
|--------------------|----------------------------------------|-------------------------|
| <b>NEW a.</b> 335W | Wood Fold-A-Way™ Tray, Mahogany Finish | 1 ea                    |
| <b>NEW</b> 335WBK  | ⊂ Wood Fold-A-Way™ Tray, Black Finish  | 1 ea                    |