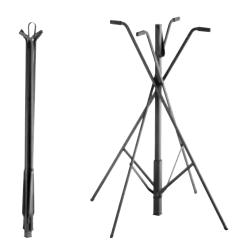

## FOLD-A-WAY<sup>™</sup> TRAY STAND, ALUMINUM

| item | description                             | min order/<br>case pack |
|------|-----------------------------------------|-------------------------|
| 331  | 12½ Top x 31" h Fold-A-Way™ Tray, Black | 1 ea                    |