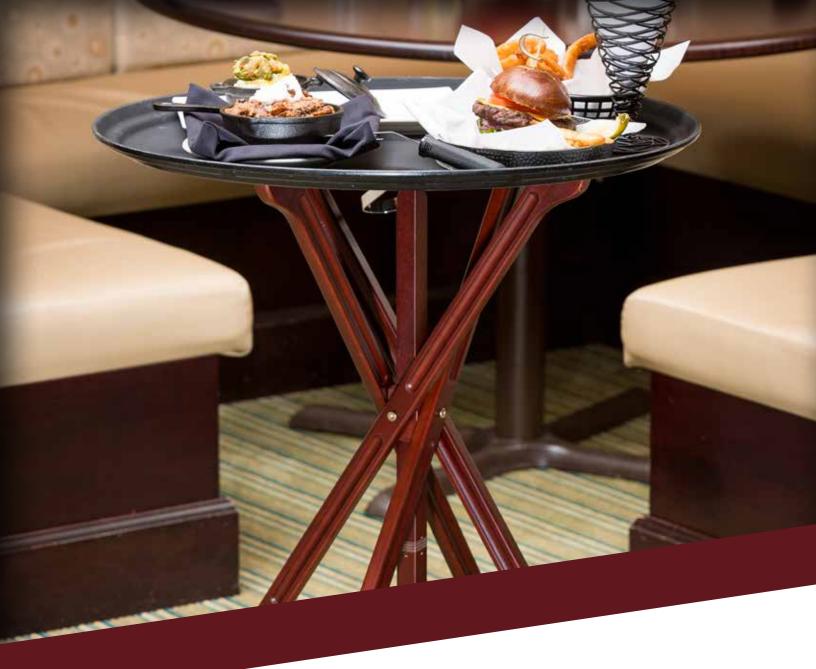

## **GET CARRIED AWAY**

Space saving, compact tray stand that allows you to serve in style.

## FOLD-A-WAY<sup>™</sup> TRAY STAND

Patented light weight folding tray stand is ergonomic and its elevated height relieves back strain while serving. Attractive Mahogany wood and Black wood finish and neutral Black Aluminum complements any decor.

- Easy to fold, reducing stand's diameter to 7"
- Easy to carry and transport with one hand; opens effortlessly tableside
- Looped handle design can be stored on a hook, saving valuable floor space
- Non-slip rubber grips ensure that your tray stand won't get knocked off
- Tested to ADA standards of 50 lb. weight load
- Wood tray stands 35" tall and Aluminum tray stands 31" tall
- Light weight Aluminum tray stand is half the weight of a standard tray jack