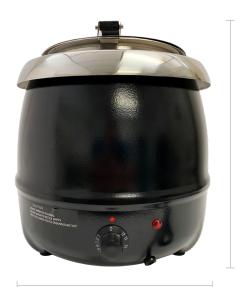

## 10.5qt soup kettle, black

**FEATURES** 

- Soup and sauce warmer
- Black powder coated exterior, aluminum interior
- Removable stainless steel soup pot
- Attached, stainless steel, hinged lid
- Overheat protection
- 10-setting control knob
- Blank label area to customize soup flavor
- 41/2' power cord and plug
- Prepare food on rangetop and merchandise in soup kettle

## **SPECIFICATIONS**

| Diameter           | 14"    |
|--------------------|--------|
| Height             | 15"    |
| Equipment Weight   | 11 lbs |
| Shipping Weight    | 13 lbs |
|                    |        |
| Voltage            | 120    |
| Voltage<br>Wattage |        |
| -                  | 400    |

15"

14"