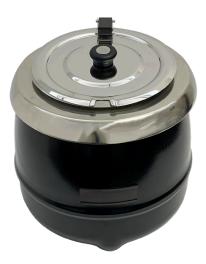

## 10.5qt soup kettle, black

**FEATURES** 

- Soup and sauce warmer
- Black powder coated exterior, aluminum interior
- Removable stainless steel soup pot
- Attached, stainless steel, hinged lid
- Overheat protection
- 10-setting control knob
- Blank label area to customize soup flavor
- 41/2' power cord and plug
- Prepare food on rangetop and merchandise in soup kettle

Versatility and visual appeal are the main ingredients in this attractive soup kettle with front-of-the-house style. A 10-setting control and a label holder on the face accommodate a broad range of soups, while a black powder-coat and stainless-steel exterior maintain a high-end look. Also features a hinged lid to hold in the heat. The removable stainless-steel soup pot and aluminum interior make cleanup easy.

## 10.5qt soup kettle, black

models : GS1650