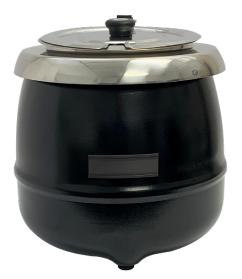

## 10.5qt soup kettle, black

**FEATURES** 

- Soup and sauce warmer
- Black powder coated exterior, aluminum interior
- Removable stainless steel soup pot
- Attached, stainless steel, hinged lid
- Overheat protection
- 10-setting control knob
- Blank label area to customize soup flavor
- 41/2' power cord and plug
- Prepare food on rangetop and merchandise in soup kettle

Versatility and visual appeal are the main ingredients in this attractive soup kettle with front-of-the-house style. A 10-setting control and a label holder on the face accommodate a broad range of soups, while a black powder-coat and stainless-steel exterior maintain a high-end look. Also features a hinged lid to hold in the heat. The removable stainless-steel soup pot and aluminum interior make cleanup easy.

## 10.5qt soup kettle, black

models : GS1650