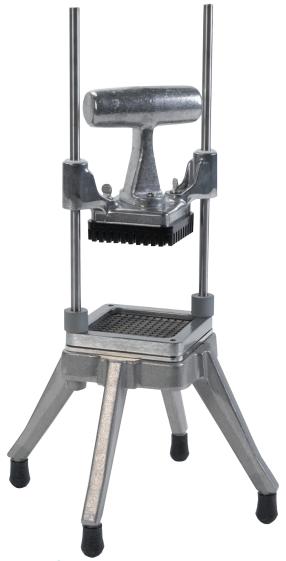

#### **FEATURES**

- Push handle down for chopped food
- Aluminum body with non-skid feet
- Save time, money and effort

Make quick work of onions, peppers, and all sorts of other produce items with this super-simple chopper. Just bring the weighted handle down in one stroke and, then, keep the veggies coming. Features an aluminum body with non-skid rubber feet for stability.

## **SPECIFICATIONS**

| Equipment (WxDxH)8" x 8"x 19"                | ı |
|----------------------------------------------|---|
| Shipping Carton (LxWxH) 83/4"x 83/8"x 165/8" | ı |
| Equipment Weight6 lbs                        | 3 |
| Shipping Weight7 lbs                         | 3 |