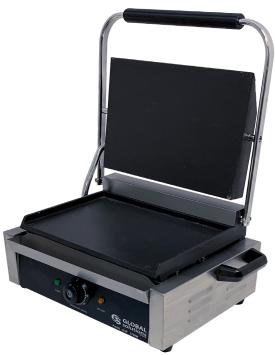

## panini sandwich grill I FLAT

models : **GS1620** 

## **FEATURES**

- Seasoned, heavy-duty flat cast iron heater plates
- Durable stainless steel construction
- Non-slip feet
- 13" x 81/2" cooking surface
- Low-profile, space-saving design
- Temperature control from 120°F to 570°F
- 6' power cord and plug

Instantly add an entire array of grilled sandwiches to your menu with this versatile panini press that can easily find a place on even the busiest kitchen counter. It features twin grill plates that heat from the top and bottom at the same time, on a surface area big enough for two Texas-toast-sized sandwiches, giving you that productivity boost you'll need when your patrons are asking for more. Single-dial temperature control and hinged handle keep operation simple, regardless of kitchen-staff experience.