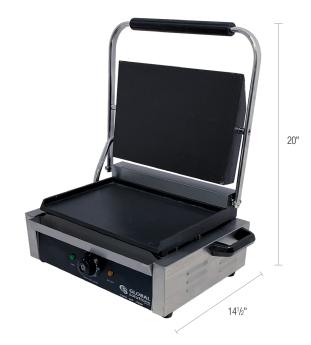

## panini sandwich grill I FLAT

8"

models : GS1620

## **SPECIFICATIONS**

| Equipment (WxDxH)  | 17" x 14½" x 8" |
|--------------------|-----------------|
| Equipment Weight   |                 |
| Shipping Weight    | 44 lbs          |
| Voltage            | 120             |
| Wattage            | 1750            |
| Amps               |                 |
| Plug Configuration | 5-15P           |

17"

Printed in the U.S.A. | 1220