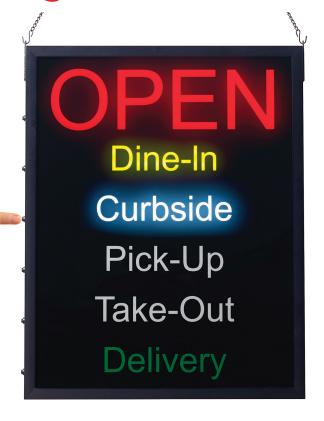

# All-in-One LED Sign

# One Sign That SAYS IT ALL!

Tailor this eye-catching sign to any combination of your message to broadcast your restaurant status and maximize customer attraction.

## SIX DISPLAY **MESSAGES**

Choose between 6 messages

# **MULTIPLE LIGHT MODES**

Set "OPEN" to blink. scroll, or remain static, with the rest all on, or select various combos

## **EASY TO OPERATE**

Illuminate messages individually or all together

#### **LED** LIGHTING

Bright and highly visible LED lettering catches attention from up to 100ft away