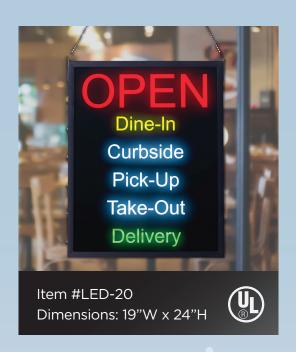

# All-in-One LED Sign

# One Sign That SAYS IT ALL!

Tailor this eye-catching sign to any combination of your message to broadcast your restaurant status and maximize customer attraction.

## SIX DISPLAY **MESSAGES**

Choose between 6 messages