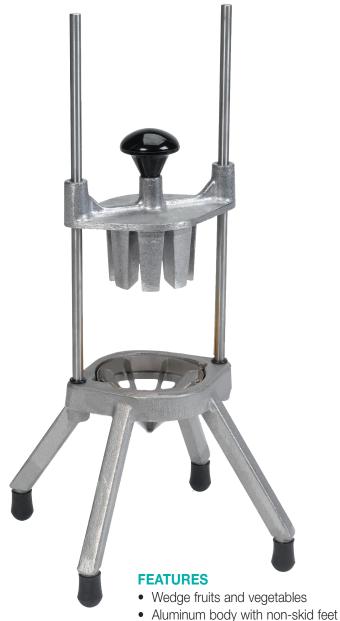

wedge cutter

models : GS4560-6, 6-section | GS4560-8, 8-section

Save time, money and effort

Forget using a knife. Create citrus, tomato and other fruit and veggie wedges with one quick top-down.