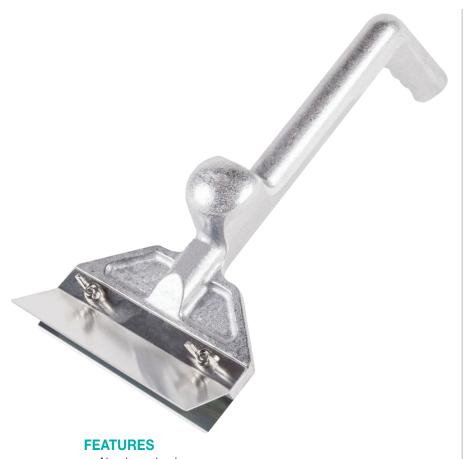

## grill scraper

model: **GS4350** 

- Aluminum body
- Makes cleaning your grill easy
- · Replacement blades available

Make quick work of cleaning your griddle tops with this aluminum-cast tool that transfers user motion right to the point of attack. Turn two wing nuts to remove and replace the scraper blade.