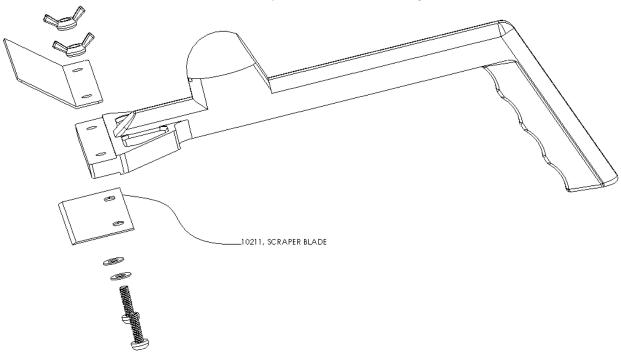

## **CLEANING:**

- 1. Wash or spray off the entire scraper after heavy usage.
- 2. Use warm water and a mild detergent if desired, to clean all of the components.
- 3. Allow equipment to air dry.

Available service parts are noted on the drawing below.