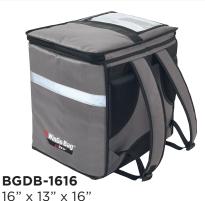

## **Premium Backpack**

- Adjustable contoured straps and padded back, ideal for bike and scooter delivery
- Integrated reinforcements for lightweight bag stability
- Built-in rubber feet reduce wear and tear over time
- Holds up to (8) medium-size containers

| ITEM      | DESCRIPTION        | UOM  | CASE |
|-----------|--------------------|------|------|
| BGDB-1616 | 16"W x 13"D x 16"H | Each | 1/4  |