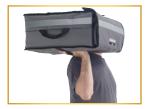

## **Premium Backpack**

- Adjustable contoured straps and padded back, ideal for bike and scooter delivery
- Integrated reinforcements for lightweight bag stability
- Built-in rubber feet reduce wear and tear over time
- Holds up to (8) medium-size containers