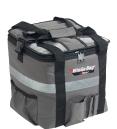

## **Premium Catering Bags**

- Integrated reinforced bottom for stability
- Built-in rubber feet reduce wear and tear over time
- Anchor strap to secure bag ideal for bike and scooter delivery (cord not included)

| ITEM      | DESCRIPTION                                     | UOM  | CASE |
|-----------|-------------------------------------------------|------|------|
| BGCB-1212 | Small                                           | Each | 1/6  |
| BGCB-1709 | Medium with Removable<br>12 Compartment Divider | Each | 1/6  |
| BGCB-2314 | Large                                           | Each | 1/4  |
| BGCB-2212 | X-Large                                         | Each | 1/4  |