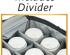

| ITEM      | DESCRIPTION                                     | UOM  | CASE |
|-----------|-------------------------------------------------|------|------|
| BGCB-1212 | Small                                           | Each | 1/6  |
| BGCB-1709 | Medium with Removable<br>12 Compartment Divider | Each | 1/6  |
| BGCB-2314 | Large                                           | Each | 1/4  |
| BGCB-2212 | X-Large                                         | Each | 1/4  |