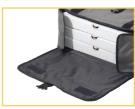

## **Premium Catering Bags**

- Integrated reinforced bottom for stability
- Built-in rubber feet reduce wear and tear over time
- Anchor strap to secure bag ideal for bike and scooter delivery (cord not included)

| ITEM      | DESCRIPTION                                     | UOM  | CASE |
|-----------|-------------------------------------------------|------|------|
| BGCB-1212 | Small                                           | Each | 1/6  |
| BGCB-1709 | Medium with Removable<br>12 Compartment Divider | Each | 1/6  |
| BGCB-2314 | Large                                           | Each | 1/4  |
| BGCB-2212 | X-Large                                         | Each | 1/4  |