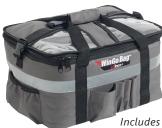

## **Premium Catering Bags**

- Integrated reinforced bottom for stability
- Built-in rubber feet reduce wear and tear over time
- Anchor strap to secure bag ideal for bike and scooter delivery (cord not included)

| ITEM      | DESCRIPTION                                     | UOM  | CASE |
|-----------|-------------------------------------------------|------|------|
| BGCB-1212 | Small                                           | Each | 1/6  |
| BGCB-1709 | Medium with Removable<br>12 Compartment Divider | Each | 1/6  |
| BGCB-2314 | Large                                           | Each | 1/4  |
| BGCB-2212 | X-Large                                         | Each | 1/4  |

**Small BGCB-1212** 12" × 12" × 12"

**Medium BGCB-1709**17" × 13" × 9"