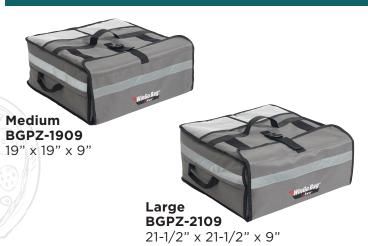

## **Premium Pizza bags**

- · Heavy-duty locking clips to keep product secure
- Multiple straps to secure bag when unloading and hanging loop for storage
- Insulated flaps help retain temperature

| ITEM      | DESCRIPTION               | UOM  | CASE |
|-----------|---------------------------|------|------|
| BGPZ-1909 | Medium holds (4) 16"boxes | Each | 1/6  |
| BGPZ-2109 | Large holds (3) 18" boxes | Each | 1/6  |

**Small BGCB-1212** 12" × 12" × 12"

**Medium BGCB-1709**17" × 13" × 9"