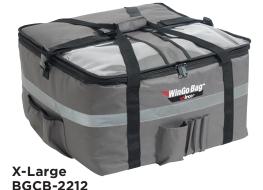

| ITEM      | DESCRIPTION                                     | UOM  | CASE |
|-----------|-------------------------------------------------|------|------|
| BGCB-1212 | Small                                           | Each | 1/6  |
| BGCB-1709 | Medium with Removable<br>12 Compartment Divider | Each | 1/6  |
| BGCB-2314 | Large                                           | Each | 1/4  |
| BGCB-2212 | X-Large                                         | Each | 1/4  |