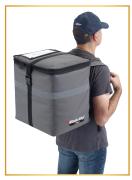

## **Premium Backpack**

- Adjustable contoured straps and padded back, ideal for bike and scooter delivery
- Integrated reinforcements for lightweight bag stability
- Built-in rubber feet reduce wear and tear over time
- Holds up to (8) medium-size containers