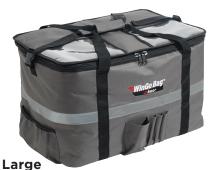

| ITEM      | DESCRIPTION                                     | UOM  | CASE |
|-----------|-------------------------------------------------|------|------|
| BGCB-1212 | Small                                           | Each | 1/6  |
| BGCB-1709 | Medium with Removable<br>12 Compartment Divider | Each | 1/6  |
| BGCB-2314 | Large                                           | Each | 1/4  |
| BGCB-2212 | X-Large                                         | Each | 1/4  |

**BGCB-2314** 23" x 15" x 14"

22" x 22" x 12"