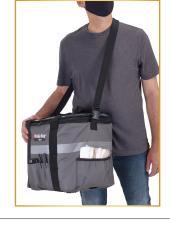

## **Premium Catering Bags**

- Integrated reinforced bottom for stability
- Built-in rubber feet reduce wear and tear over time
- Anchor strap to secure bag ideal for bike and scooter delivery (cord not included)