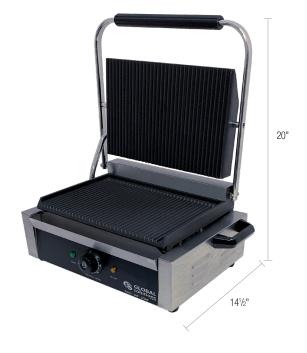

## **SPECIFICATIONS**

| Equipment (WxDxH)  | 17 x 14 <sup>1</sup> / <sub>2</sub> " x 8" |
|--------------------|--------------------------------------------|
| Equipment Weight   | 39 lbs                                     |
| Shipping Weight    | 44 lbs                                     |
| Voltage            | 120                                        |
| Wattage            | 1750                                       |
| Amps               | 14.6                                       |
| Plug Configuration | 5-15P                                      |