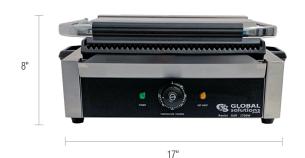

## **SPECIFICATIONS**

| Equipment (WxDxH)  | 17 x 14 <sup>1</sup> / <sub>2</sub> " x 8" |
|--------------------|--------------------------------------------|
| Equipment Weight   | 39 lbs                                     |
| Shipping Weight    | 44 lbs                                     |
| Voltage            | 120                                        |
| Wattage            | 1750                                       |
| Amps               | 14.6                                       |
| Plug Configuration | 5-15P                                      |