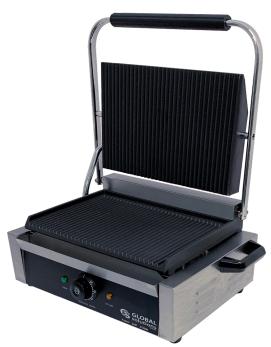

## **FEATURES**

- · Seasoned, heavy-duty grooved cast iron heater plates
- Durable stainless steel construction
- Non-slip feet
- 13" x 81/2" cooking surface
- Low-profile, space-saving design
- Temperature control from 120°F to 570°F
- 6' power cord and plug

Deliver delectable panini perfection—
crispy grill marks and all—with this
authentic, versatile sandwich press
that can easily find a place on even the
busiest kitchen counter. For double the
productivity, it features twin grooved grill
plates that heat from the top and bottom
at the same time, on a surface area
big enough for two Texas-toast-sized
sandwiches. Single-dial temperature
control and hinged handle keep
operation simple, regardless of
kitchen-staff experience.